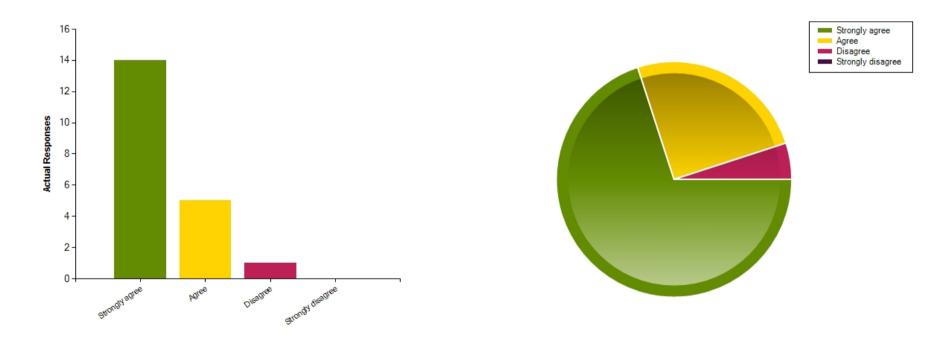

## Questions

Question : My child feels safe at this school.

|                     | Strongly agree | Agree | Disagree | Strongly disagree |
|---------------------|----------------|-------|----------|-------------------|
| No. Of Responses    | 14             | 5     | 0        | 1                 |
| Response Percentage | 70             | 25    | 0        | 5                 |

| Average Response      | 1.4            |
|-----------------------|----------------|
| Most Popular Response | Strongly agree |

Question : My child is making good progress at this school.

|                     | Strongly agree | Agree | Disagree | Strongly disagree |
|---------------------|----------------|-------|----------|-------------------|
| No. Of Responses    | 11             | 6     | 3        | 0                 |
| Response Percentage | 55             | 30    | 15       | 0                 |