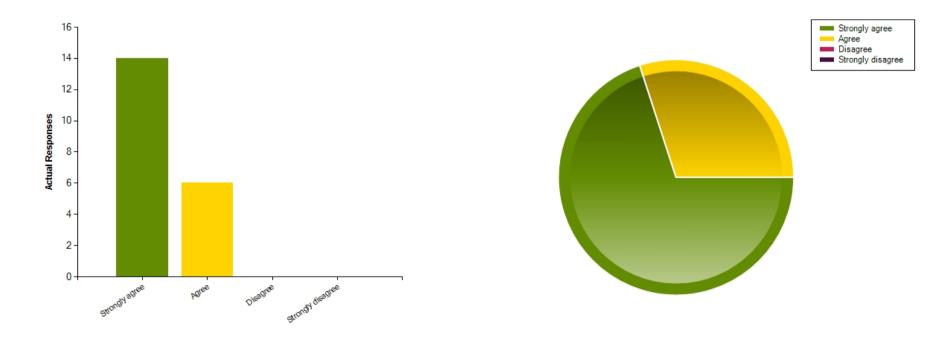

| Average Response      | 1.45           |  |
|-----------------------|----------------|--|
| Most Popular Response | Strongly agree |  |

Question : This school ensures my child is well looked after.

|                     | Strongly agree | Agree | Disagree | Strongly disagree |
|---------------------|----------------|-------|----------|-------------------|
| No. Of Responses    | 14             | 6     | 0        | 0                 |
| Response Percentage | 70             | 30    | 0        | 0                 |

| Average Response      | 1.3            |  |
|-----------------------|----------------|--|
| Most Popular Response | Strongly agree |  |

**Question :** My child is taught well at this school.

|                     | Strongly agree | Agree | Disagree | Strongly disagree |
|---------------------|----------------|-------|----------|-------------------|
| No. Of Responses    | 14             | 5     | 1        | 0                 |
| Response Percentage | 70             | 25    | 5        | 0                 |