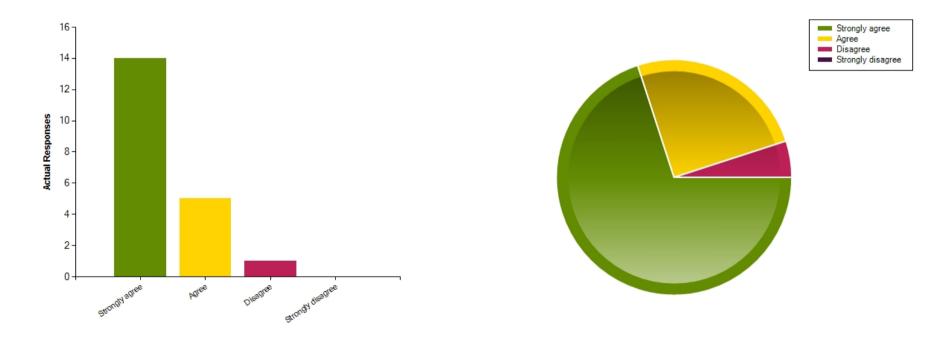

| Average Response      | 1.35           |  |
|-----------------------|----------------|--|
| Most Popular Response | Strongly agree |  |

Question : This school helps my child to develop skills in communication, reading, writing and mathematics.

|                     | Strongly agree | Agree | Disagree | Strongly disagree |
|---------------------|----------------|-------|----------|-------------------|
| No. Of Responses    | 14             | 5     | 1        | 0                 |
| Response Percentage | 70             | 25    | 5        | 0                 |

| Average Response      | 1.35           |  |
|-----------------------|----------------|--|
| Most Popular Response | Strongly agree |  |

Elmwood School 24/04/2015

**Question :** There is a good standard of behaviour at this school.