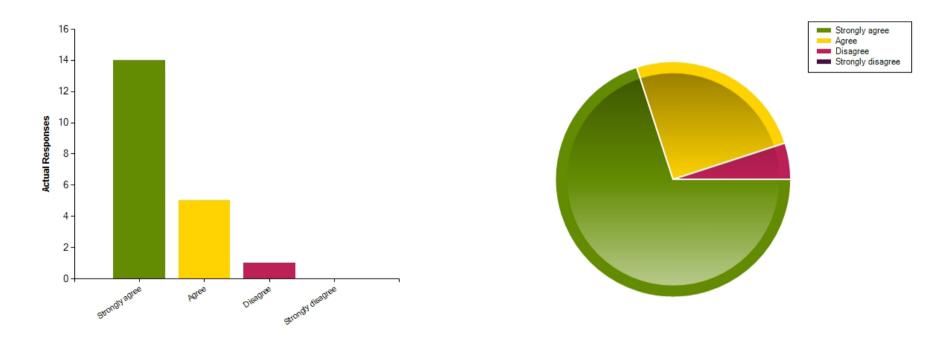

| Average Response      | 1.35           |  |
|-----------------------|----------------|--|
| Most Popular Response | Strongly agree |  |

Question : This school helps my child to develop skills in communication, reading, writing and mathematics.

|                     | Strongly agree | Agree | Disagree | Strongly disagree |
|---------------------|----------------|-------|----------|-------------------|
| No. Of Responses    | 14             | 5     | 1        | 0                 |
| Response Percentage | 70             | 25    | 5        | 0                 |

| Average Response      | 1.35           |  |
|-----------------------|----------------|--|
| Most Popular Response | Strongly agree |  |

Elmwood School 24/04/2015

**Question :** There is a good standard of behaviour at this school.