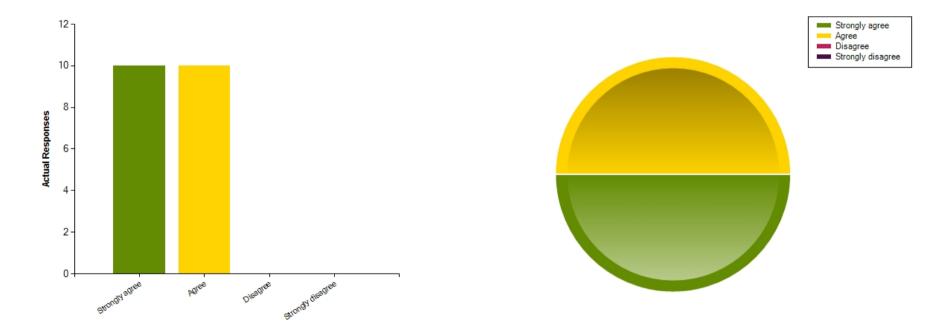

|                     | Strongly agree | Agree | Disagree | Strongly disagree |
|---------------------|----------------|-------|----------|-------------------|
| No. Of Responses    | 10             | 10    | 0        | 0                 |
| Response Percentage | 50             | 50    | 0        | 0                 |

| Average Response      | 1.5   |  |
|-----------------------|-------|--|
| Most Popular Response | Agree |  |

Question : This school helps me to support my child's learning.

|                     | Strongly agree | Agree | Disagree | Strongly disagree |
|---------------------|----------------|-------|----------|-------------------|
| No. Of Responses    | 13             | 6     | 1        | 0                 |
| Response Percentage | 65             | 30    | 5        | 0                 |