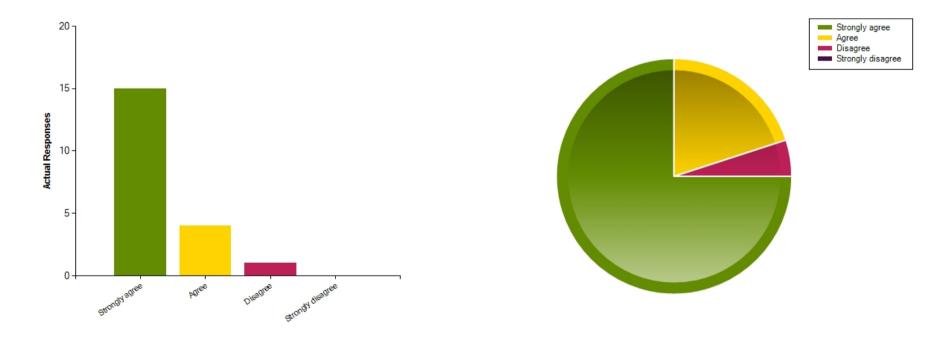

| Average Response      | 1.35           |  |
|-----------------------|----------------|--|
| Most Popular Response | Strongly agree |  |

Question : This school keeps me well informed.

|                     | Strongly agree | Agree | Disagree | Strongly disagree |
|---------------------|----------------|-------|----------|-------------------|
| No. Of Responses    | 15             | 4     | 1        | 0                 |
| Response Percentage | 75             | 20    | 5        | 0                 |

| Average Response      | 1.3            |  |
|-----------------------|----------------|--|
| Most Popular Response | Strongly agree |  |