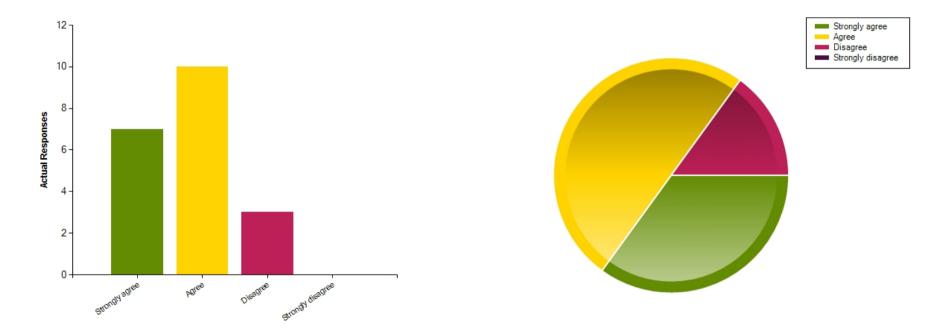

## Questions

Question : My child feels safe at this school.

|                     | Strongly agree | Agree | Disagree | Strongly disagree |
|---------------------|----------------|-------|----------|-------------------|
| No. Of Responses    | 14             | 5     | 0        | 1                 |
| Response Percentage | 70             | 25    | 0        | 5                 |

| Average Response      | 1.4            |
|-----------------------|----------------|
| Most Popular Response | Strongly agree |

Question : My child is making good progress at this school.

|                     | Strongly agree | Agree | Disagree | Strongly disagree |
|---------------------|----------------|-------|----------|-------------------|
| No. Of Responses    | 11             | 6     | 3        | 0                 |
| Response Percentage | 55             | 30    | 15       | 0                 |