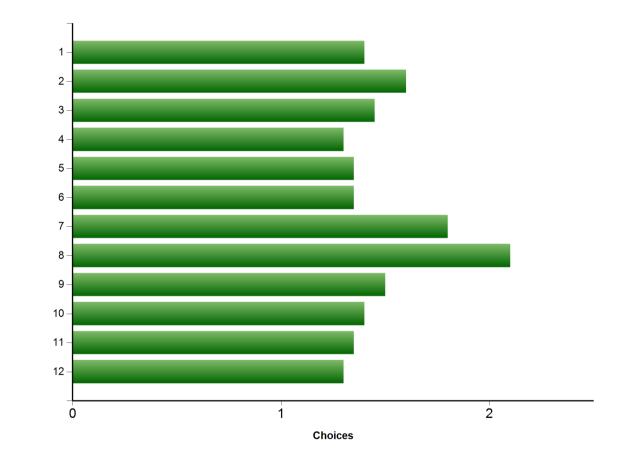

## Feedback Summary

Here is a graph representing the average user response for each question

| Question | Response |    |   |   | Average |
|----------|----------|----|---|---|---------|
|          | 1        | 2  | 3 | 4 |         |
| 1        | 14       | 5  | 0 | 1 | 1.4     |
| 2        | 11       | 6  | 3 | 0 | 1.6     |
| 3        | 12       | 7  | 1 | 0 | 1.45    |
| 4        | 14       | 6  | 0 | 0 | 1.3     |
| 5        | 14       | 5  | 1 | 0 | 1.35    |
| 6        | 14       | 5  | 1 | 0 | 1.35    |
| 7        | 7        | 10 | 3 | 0 | 1.8     |
| 8        | 5        | 9  | 5 | 1 | 2.1     |
| 9        | 10       | 10 | 0 | 0 | 1.5     |
| 10       | 13       | 6  | 1 | 0 | 1.4     |
| 11       | 14       | 5  | 1 | 0 | 1.35    |
| 12       | 15       | 4  | 1 | 0 | 1.3     |