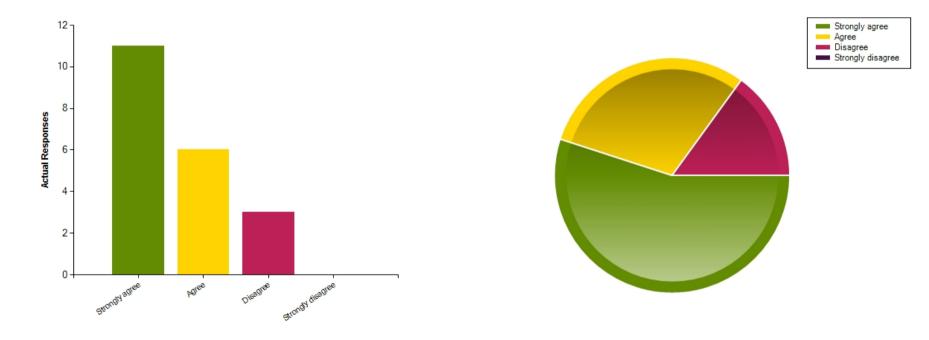

|                     | Strongly agree | Agree | Disagree | Strongly disagree |
|---------------------|----------------|-------|----------|-------------------|
| No. Of Responses    | 7              | 10    | 3        | 0                 |
| Response Percentage | 35             | 50    | 15       | 0                 |

| Average Response      | 1.8   |  |
|-----------------------|-------|--|
| Most Popular Response | Agree |  |

Elmwood School 24/04/2015

Question : My child's lessons are not disrupted by bad behaviour.