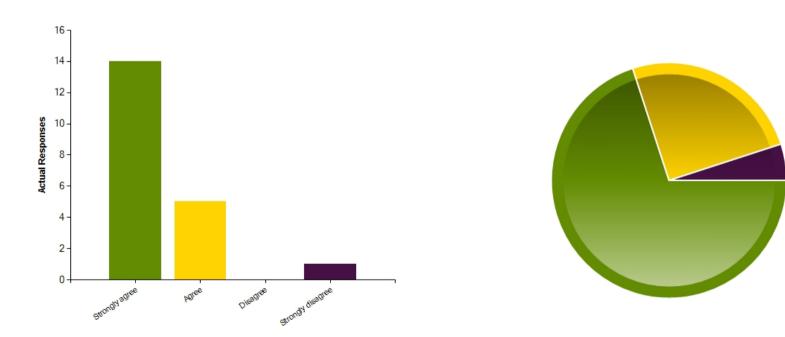

## Questions

Question : My child feels safe at this school.

|                     | Strongly agree | Agree | Disagree | Strongly disagree |
|---------------------|----------------|-------|----------|-------------------|
| No. Of Responses    | 14             | 5     | 0        | 1                 |
| Response Percentage | 70             | 25    | 0        | 5                 |

| Average Response      | 1.4            |
|-----------------------|----------------|
| Most Popular Response | Strongly agree |

Question : My child is making good progress at this school.

|                     | Strongly agree | Agree | Disagree | Strongly disagree |
|---------------------|----------------|-------|----------|-------------------|
| No. Of Responses    | 11             | 6     | 3        | 0                 |
| Response Percentage | 55             | 30    | 15       | 0                 |