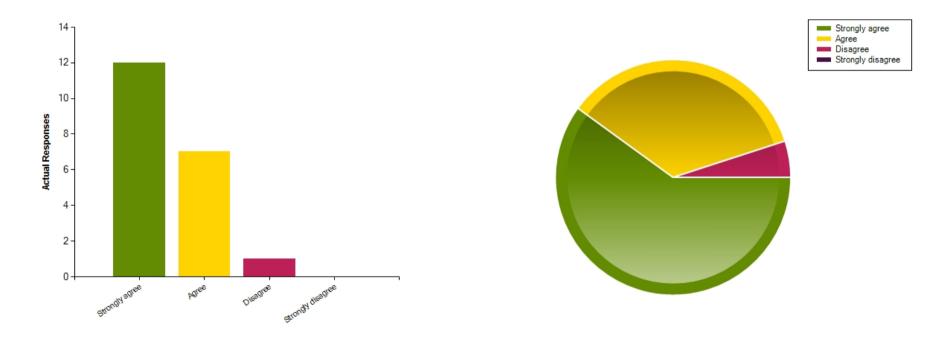

| Average Response      | 1.6            |  |
|-----------------------|----------------|--|
| Most Popular Response | Strongly agree |  |

Question : This school meets my child's particular needs.

|                     | Strongly agree | Agree | Disagree | Strongly disagree |
|---------------------|----------------|-------|----------|-------------------|
| No. Of Responses    | 12             | 7     | 1        | 0                 |
| Response Percentage | 60             | 35    | 5        | 0                 |

| Average Response      | 1.45           |  |
|-----------------------|----------------|--|
| Most Popular Response | Strongly agree |  |

Question : This school ensures my child is well looked after.

|                     | Strongly agree | Agree | Disagree | Strongly disagree |
|---------------------|----------------|-------|----------|-------------------|
| No. Of Responses    | 14             | 6     | 0        | 0                 |
| Response Percentage | 70             | 30    | 0        | 0                 |