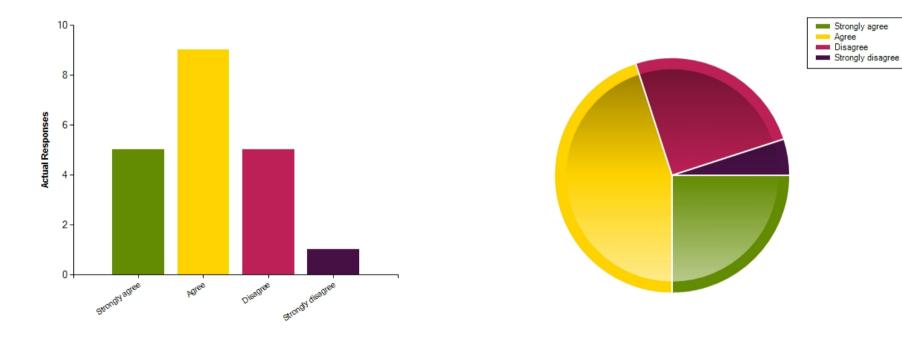

|                     | Strongly agree | Agree | Disagree | Strongly disagree |
|---------------------|----------------|-------|----------|-------------------|
| No. Of Responses    | 5              | 9     | 5        | 1                 |
| Response Percentage | 25             | 45    | 25       | 5                 |

| Average Response      | 2.1   |  |
|-----------------------|-------|--|
| Most Popular Response | Agree |  |

**Question :** This school deals with any cases of bullying effectively. (Bullying includes persistent name-calling, cyber, racist and homophobic bullying).