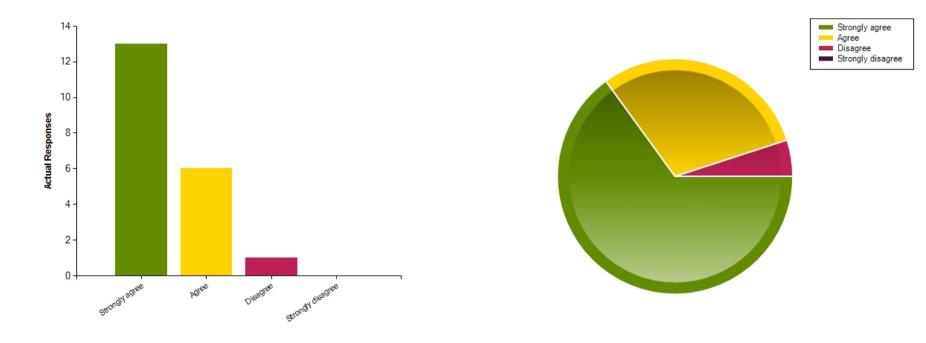

| Average Response      | 1.5   |  |
|-----------------------|-------|--|
| Most Popular Response | Agree |  |

Question : This school helps me to support my child's learning.

|                     | Strongly agree | Agree | Disagree | Strongly disagree |
|---------------------|----------------|-------|----------|-------------------|
| No. Of Responses    | 13             | 6     | 1        | 0                 |
| Response Percentage | 65             | 30    | 5        | 0                 |

| Average Response      | 1.4            |  |
|-----------------------|----------------|--|
| Most Popular Response | Strongly agree |  |

Question : This school responds well to my concerns.

|                     | Strongly agree | Agree | Disagree | Strongly disagree |
|---------------------|----------------|-------|----------|-------------------|
| No. Of Responses    | 14             | 5     | 1        | 0                 |
| Response Percentage | 70             | 25    | 5        | 0                 |