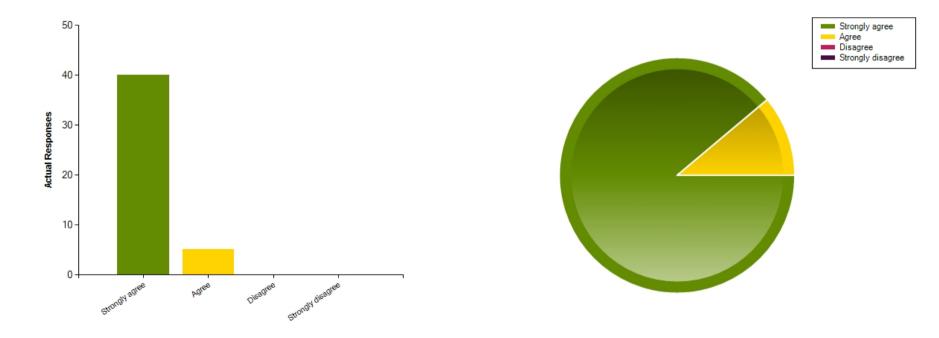

| Average Response      | 1.27           |
|-----------------------|----------------|
| Most Popular Response | Strongly agree |

Question : My child is making good progress at this school.

|                     | Strongly agree | Agree | Disagree | Strongly disagree |
|---------------------|----------------|-------|----------|-------------------|
| No. Of Responses    | 40             | 5     | 0        | 0                 |
| Response Percentage | 88.89          | 11.11 | 0        | 0                 |

| Average Response      | 1.13           |  |
|-----------------------|----------------|--|
| Most Popular Response | Strongly agree |  |

**Question :** My child is taught well at this school.

|                     | Strongly agree | Agree | Disagree | Strongly disagree |
|---------------------|----------------|-------|----------|-------------------|
| No. Of Responses    | 40             | 5     | 0        | 0                 |
| Response Percentage | 88.89          | 11.11 | 0        | 0                 |