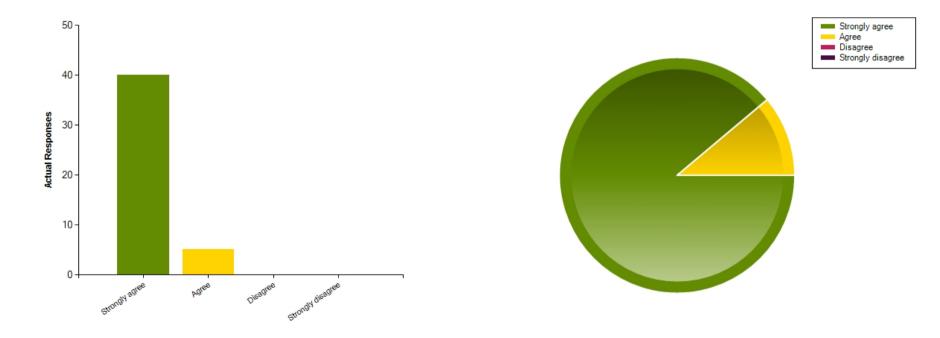

|                     | Strongly agree | Agree | Disagree | Strongly disagree |
|---------------------|----------------|-------|----------|-------------------|
| No. Of Responses    | 40             | 5     | 0        | 0                 |
| Response Percentage | 88.89          | 11.11 | 0        | 0                 |

| Average Response      | 1.11           |  |
|-----------------------|----------------|--|
| Most Popular Response | Strongly agree |  |

**Question :** There is a good standard of behaviour at this school.