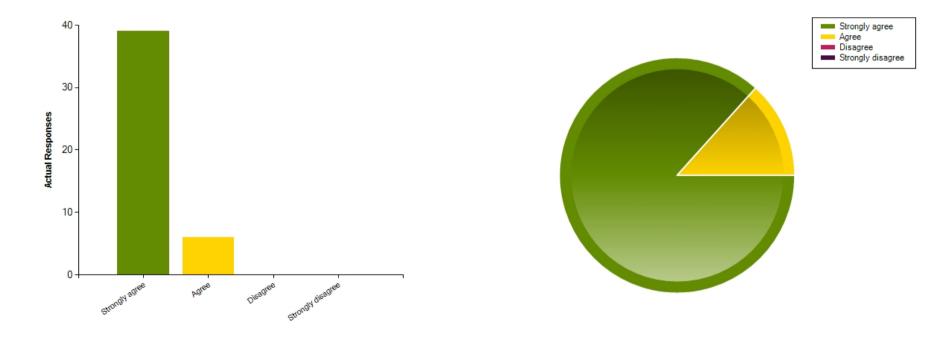

| Average Response      | 1.13           |
|-----------------------|----------------|
| Most Popular Response | Strongly agree |

Question : This school ensures my child is well looked after.

|                     | Strongly agree | Agree | Disagree | Strongly disagree |
|---------------------|----------------|-------|----------|-------------------|
| No. Of Responses    | 39             | 6     | 0        | 0                 |
| Response Percentage | 86.67          | 13.33 | 0        | 0                 |