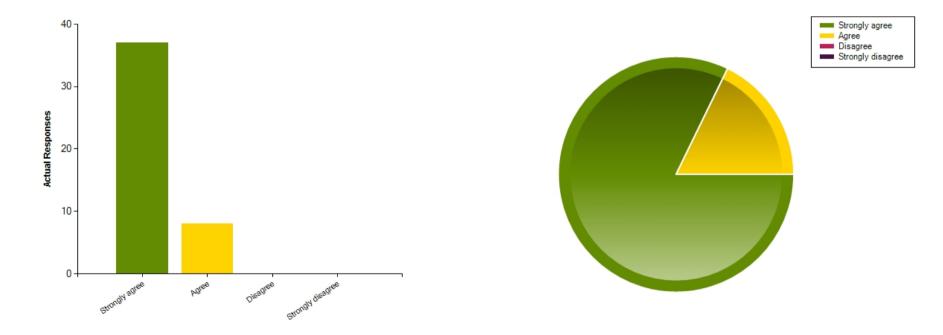

|                     | Strongly agree | Agree | Disagree | Strongly disagree |
|---------------------|----------------|-------|----------|-------------------|
| No. Of Responses    | 37             | 8     | 0        | 0                 |
| Response Percentage | 82.22          | 17.78 | 0        | 0                 |

| Average Response      | 1.18           |  |
|-----------------------|----------------|--|
| Most Popular Response | Strongly agree |  |

Question : This school helps me to support my child's learning.