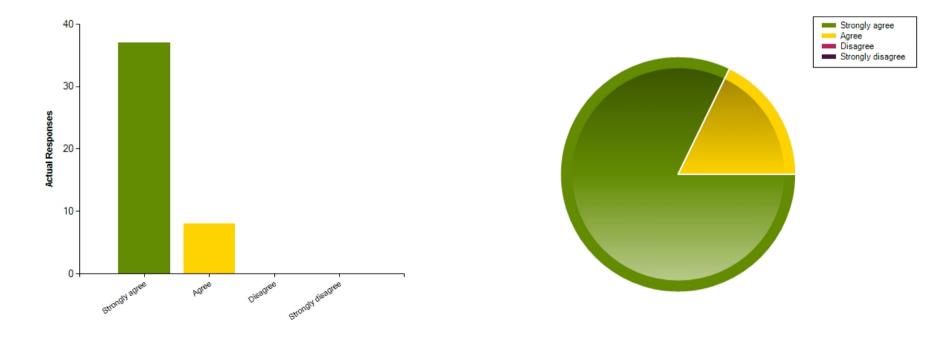

|                     | Strongly agree | Agree | Disagree | Strongly disagree |
|---------------------|----------------|-------|----------|-------------------|
| No. Of Responses    | 37             | 8     | 0        | 0                 |
| Response Percentage | 82.22          | 17.78 | 0        | 0                 |

| Average Response      | 1.18           |  |
|-----------------------|----------------|--|
| Most Popular Response | Strongly agree |  |

Question : This school responds well to my concerns.

|                     | Strongly agree | Agree | Disagree | Strongly disagree |
|---------------------|----------------|-------|----------|-------------------|
| No. Of Responses    | 37             | 8     | 0        | 0                 |
| Response Percentage | 82.22          | 17.78 | 0        | 0                 |