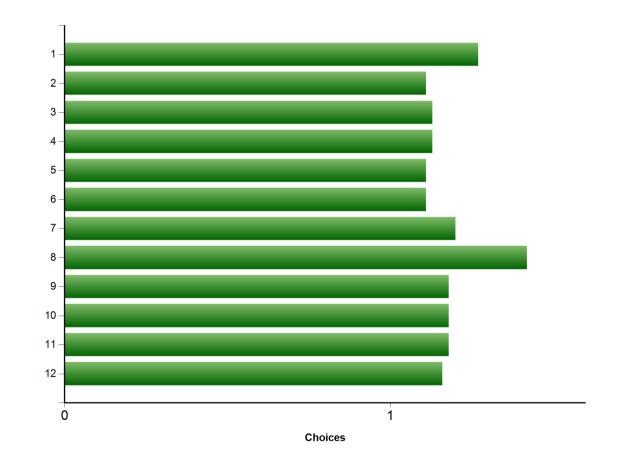

## Feedback Summary

Here is a graph representing the average user response for each question

| Question | Response |    |   |   | Average |
|----------|----------|----|---|---|---------|
|          | 1        | 2  | 3 | 4 |         |
| 1        | 35       | 9  | 0 | 1 | 1.27    |
| 2        | 40       | 5  | 0 | 0 | 1.11    |
| 3        | 39       | 6  | 0 | 0 | 1.13    |
| 4        | 39       | 6  | 0 | 0 | 1.13    |
| 5        | 40       | 5  | 0 | 0 | 1.11    |
| 6        | 40       | 5  | 0 | 0 | 1.11    |
| 7        | 36       | 9  | 0 | 0 | 1.2     |
| 8        | 27       | 17 | 1 | 0 | 1.42    |
| 9        | 37       | 8  | 0 | 0 | 1.18    |
| 10       | 37       | 8  | 0 | 0 | 1.18    |
| 11       | 37       | 8  | 0 | 0 | 1.18    |
| 12       | 38       | 7  | 0 | 0 | 1.16    |