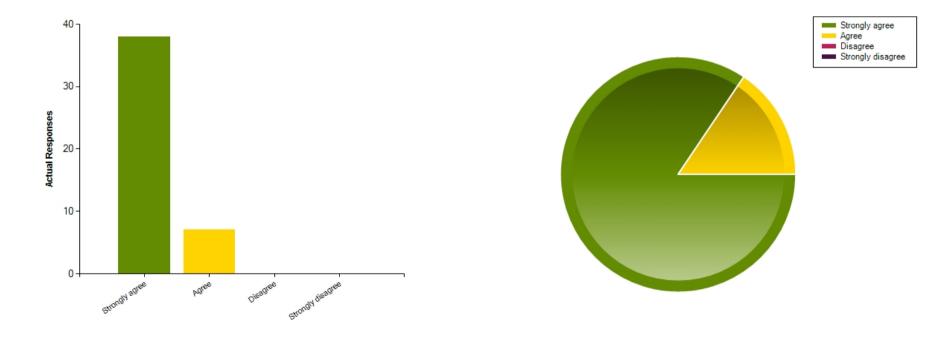

| Average Response      | 1.18           |  |
|-----------------------|----------------|--|
| Most Popular Response | Strongly agree |  |

Question : This school keeps me well informed.

|                     | Strongly agree | Agree | Disagree | Strongly disagree |
|---------------------|----------------|-------|----------|-------------------|
| No. Of Responses    | 38             | 7     | 0        | 0                 |
| Response Percentage | 84.44          | 15.56 | 0        | 0                 |

| Average Response      | 1.16           |  |
|-----------------------|----------------|--|
| Most Popular Response | Strongly agree |  |