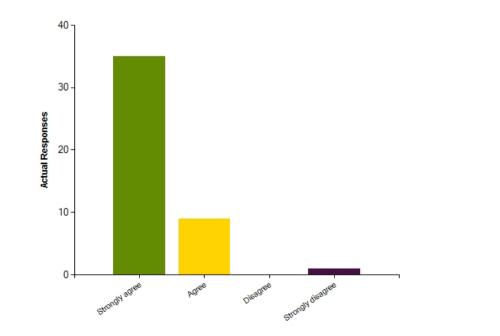

## Questions

Question : My child feels safe at this school

|                     | Strongly agree | Agree | Disagree | Strongly disagree |
|---------------------|----------------|-------|----------|-------------------|
| No. Of Responses    | 35             | 9     | 0        | 1                 |
| Response Percentage | 77.78          | 20    | 0        | 2.22              |

| Average Response      | 1.27           |
|-----------------------|----------------|
| Most Popular Response | Strongly agree |

Question : My child is making good progress at this school.

|                     | Strongly agree | Agree | Disagree | Strongly disagree |
|---------------------|----------------|-------|----------|-------------------|
| No. Of Responses    | 40             | 5     | 0        | 0                 |
| Response Percentage | 88.89          | 11.11 | 0        | 0                 |