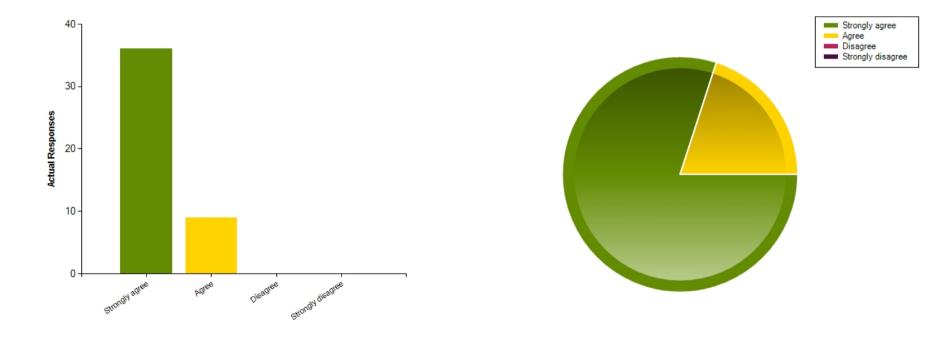

|                     | Strongly agree | Agree | Disagree | Strongly disagree |
|---------------------|----------------|-------|----------|-------------------|
| No. Of Responses    | 36             | 9     | 0        | 0                 |
| Response Percentage | 80             | 20    | 0        | 0                 |

| Average Response      | 1.2            |  |
|-----------------------|----------------|--|
| Most Popular Response | Strongly agree |  |

Elmwood School 15/12/2022

Question : My child's lessons are not disrupted by bad behaviour.