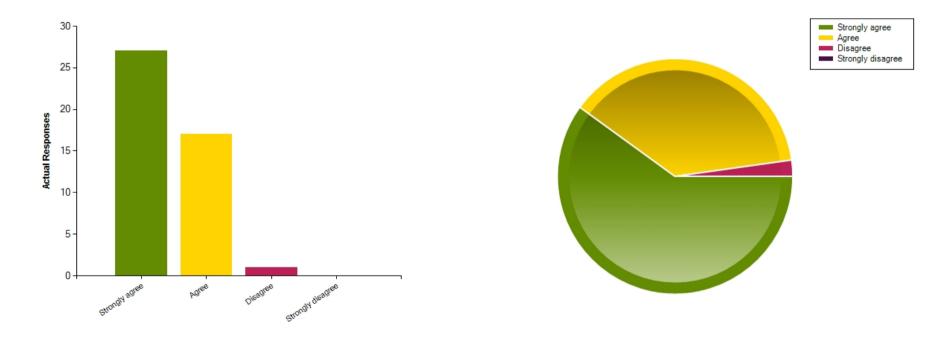

|                     | Strongly agree | Agree | Disagree | Strongly disagree |
|---------------------|----------------|-------|----------|-------------------|
| No. Of Responses    | 27             | 17    | 1        | 0                 |
| Response Percentage | 60             | 37.78 | 2.22     | 0                 |

| Average Response      | 1.42           |  |
|-----------------------|----------------|--|
| Most Popular Response | Strongly agree |  |

**Question :** This school deals with any cases of bullying effectively. (Bullying includes persistent name-calling, cyber, racist and homophobic bullying).