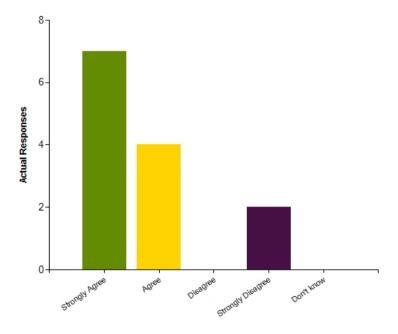

|                     | Strongly Agree | Agree | Disagree | Strongly Disagree | Don't know |
|---------------------|----------------|-------|----------|-------------------|------------|
| No. Of Responses    | 7              | 3     | 2        | 1                 | 0          |
| Response Percentage | 53.85          | 23.08 | 15.38    | 7.69              | 0          |

| Average Response      | 1.77           |  |
|-----------------------|----------------|--|
| Most Popular Response | Strongly Agree |  |

Question: Since they joined, my child has made friends at school