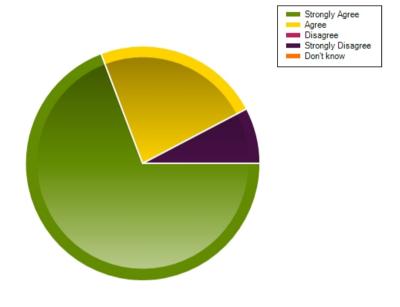

|                     | Strongly Agree | Agree | Disagree | Strongly Disagree | Don't know |
|---------------------|----------------|-------|----------|-------------------|------------|
| No. Of Responses    | 9              | 3     | 0        | 0                 | 1          |
| Response Percentage | 69.23          | 23.08 | 0        | 0                 | 7.69       |

| Average Response      | 1.54           |  |
|-----------------------|----------------|--|
| Most Popular Response | Strongly Agree |  |

Question: My child feels safe in school

|                     | Strongly Agree | Agree | Disagree | Strongly Disagree | Don't know |
|---------------------|----------------|-------|----------|-------------------|------------|
| No. Of Responses    | 9              | 3     | 0        | 1                 | 0          |
| Response Percentage | 69.23          | 23.08 | 0        | 7.69              | 0          |