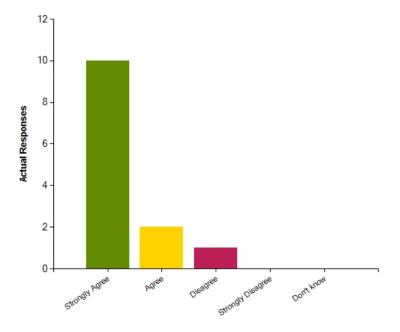

#### Question: I am pleased with the communication between school and home

|                     | Strongly Agree | Agree | Disagree | Strongly Disagree | Don't know |
|---------------------|----------------|-------|----------|-------------------|------------|
| No. Of Responses    | 10             | 2     | 1        | 0                 | 0          |
| Response Percentage | 76.92          | 15.38 | 7.69     | 0                 | 0          |

| Average Response      | 1.31           |  |
|-----------------------|----------------|--|
| Most Popular Response | Strongly Agree |  |

Question: I know the relevant person to contact if I have concerns about my child's education or well-being