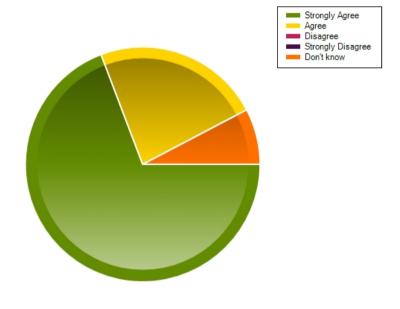

|                     | Strongly Agree | Agree | Disagree | Strongly Disagree | Don't know |
|---------------------|----------------|-------|----------|-------------------|------------|
| No. Of Responses    | 9              | 3     | 0        | 0                 | 1          |
| Response Percentage | 69.23          | 23.08 | 0        | 0                 | 7.69       |

| Average Response      | 1.54           |  |  |
|-----------------------|----------------|--|--|
| Most Popular Response | Strongly Agree |  |  |