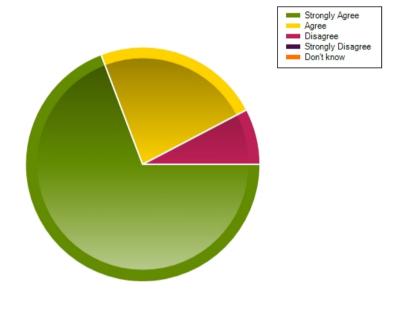

|                     | Strongly Agree | Agree | Disagree | Strongly Disagree | Don't know |
|---------------------|----------------|-------|----------|-------------------|------------|
| No. Of Responses    | 8              | 4     | 1        | 0                 | 0          |
| Response Percentage | 61.54          | 30.77 | 7.69     | 0                 | 0          |

| Average Response      | 1.46           |  |  |
|-----------------------|----------------|--|--|
| Most Popular Response | Strongly Agree |  |  |

Survey: Settling in Survey 15/12/2022

Question: (If relevant) I am satisfied with the extra-curricular activities and clubs run during the school day