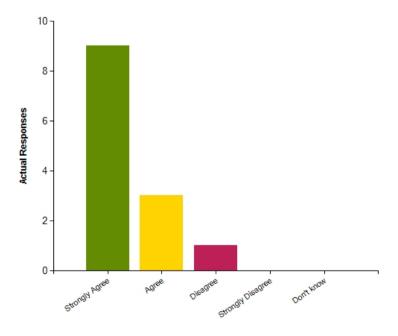

|                     | Strongly Agree | Agree | Disagree | Strongly Disagree | Don't know |
|---------------------|----------------|-------|----------|-------------------|------------|
| No. Of Responses    | 9              | 3     | 0        | 0                 | 1          |
| Response Percentage | 69.23          | 23.08 | 0        | 0                 | 7.69       |

| Average Response      | 1.54           |  |
|-----------------------|----------------|--|
| Most Popular Response | Strongly Agree |  |

Question: My child feels safe in school

|                     | Strongly Agree | Agree | Disagree | Strongly Disagree | Don't know |
|---------------------|----------------|-------|----------|-------------------|------------|
| No. Of Responses    | 9              | 3     | 0        | 1                 | 0          |
| Response Percentage | 69.23          | 23.08 | 0        | 7.69              | 0          |