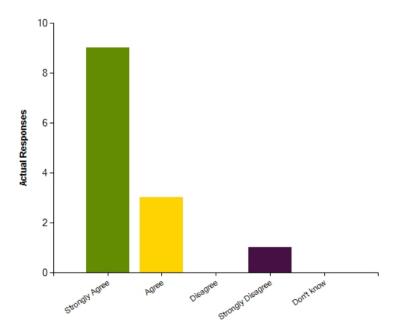

|                     | Strongly Agree | Agree | Disagree | Strongly Disagree | Don't know |
|---------------------|----------------|-------|----------|-------------------|------------|
| No. Of Responses    | 7              | 4     | 0        | 2                 | 0          |
| Response Percentage | 53.85          | 30.77 | 0        | 15.38             | 0          |

| Average Response      | 1.77           |  |  |
|-----------------------|----------------|--|--|
| Most Popular Response | Strongly Agree |  |  |

Question: Since they joined, my child has never been reluctant to go to school