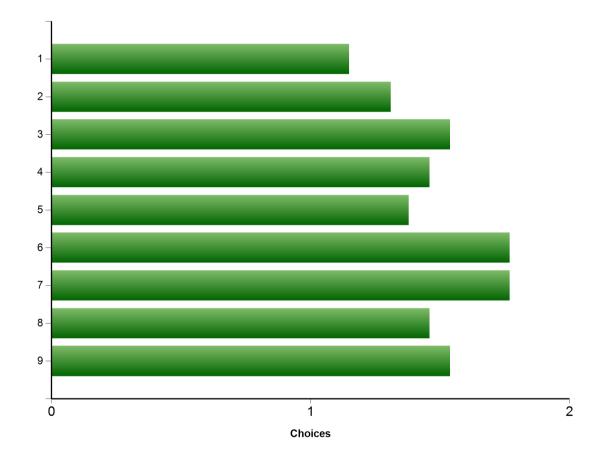

## Feedback Summary

Here is a graph representing the average user response for each question

| Question | Response |   |   |   |   | Average |
|----------|----------|---|---|---|---|---------|
|          | 1        | 2 | 3 | 4 | 5 |         |
| 1        | 11       | 2 | 0 | 0 | 0 | 1.15    |
| 2        | 10       | 2 | 1 | 0 | 0 | 1.31    |
| 3        | 9        | 3 | 0 | 0 | 1 | 1.54    |
| 4        | 9        | 3 | 0 | 1 | 0 | 1.46    |
| 5        | 9        | 3 | 1 | 0 | 0 | 1.38    |
| 6        | 7        | 4 | 0 | 2 | 0 | 1.77    |
| 7        | 7        | 3 | 2 | 1 | 0 | 1.77    |
| 8        | 8        | 4 | 1 | 0 | 0 | 1.46    |
| 9        | 9        | 3 | 0 | 0 | 1 | 1.54    |