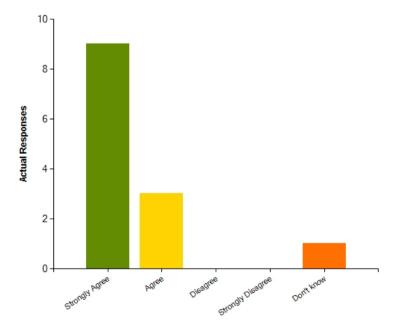

## Questions

Question: My child has settled in well at school

|                     | Strongly Agree | Agree | Disagree | Strongly Disagree | Don't know |
|---------------------|----------------|-------|----------|-------------------|------------|
| No. Of Responses    | 11             | 2     | 0        | 0                 | 0          |
| Response Percentage | 84.62          | 15.38 | 0        | 0                 | 0          |

| Average Response      | 1.15           |  |
|-----------------------|----------------|--|
| Most Popular Response | Strongly Agree |  |