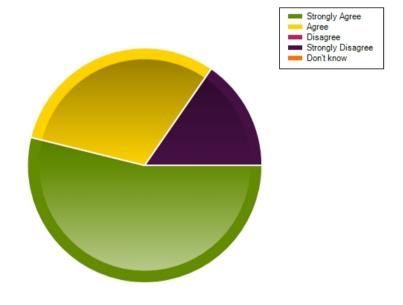

|                     | Strongly Agree | Agree | Disagree | Strongly Disagree | Don't know |
|---------------------|----------------|-------|----------|-------------------|------------|
| No. Of Responses    | 7              | 3     | 2        | 1                 | 0          |
| Response Percentage | 53.85          | 23.08 | 15.38    | 7.69              | 0          |

| Average Response      | 1.77           |  |
|-----------------------|----------------|--|
| Most Popular Response | Strongly Agree |  |

Question: Since they joined, my child has made friends at school