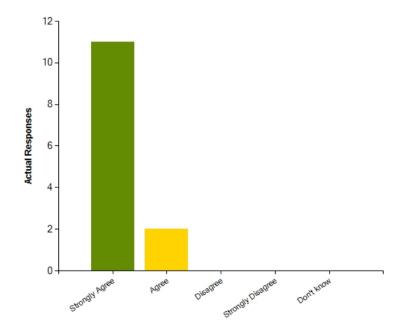

## Questions

Question: My child has settled in well at school

|                     | Strongly Agree | Agree | Disagree | Strongly Disagree | Don't know |
|---------------------|----------------|-------|----------|-------------------|------------|
| No. Of Responses    | 11             | 2     | 0        | 0                 | 0          |
| Response Percentage | 84.62          | 15.38 | 0        | 0                 | 0          |

| Average Response      | 1.15           |  |
|-----------------------|----------------|--|
| Most Popular Response | Strongly Agree |  |