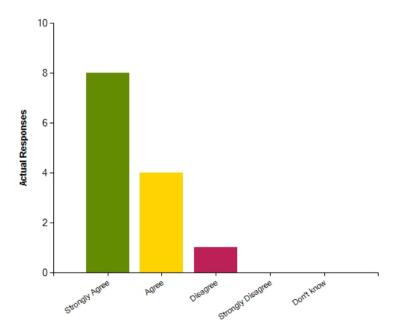

|                     | Strongly Agree | Agree | Disagree | Strongly Disagree | Don't know |
|---------------------|----------------|-------|----------|-------------------|------------|
| No. Of Responses    | 8              | 4     | 1        | 0                 | 0          |
| Response Percentage | 61.54          | 30.77 | 7.69     | 0                 | 0          |

| Average Response      | 1.46           |  |  |
|-----------------------|----------------|--|--|
| Most Popular Response | Strongly Agree |  |  |

Survey: Settling in Survey 15/12/2022

Question: (If relevant) I am satisfied with the extra-curricular activities and clubs run during the school day