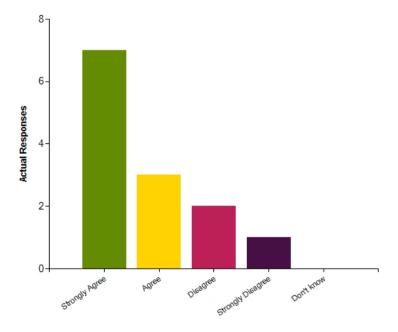

|                     | Strongly Agree | Agree | Disagree | Strongly Disagree | Don't know |
|---------------------|----------------|-------|----------|-------------------|------------|
| No. Of Responses    | 7              | 3     | 2        | 1                 | 0          |
| Response Percentage | 53.85          | 23.08 | 15.38    | 7.69              | 0          |

| Average Response      | 1.77           |  |
|-----------------------|----------------|--|
| Most Popular Response | Strongly Agree |  |

Question: Since they joined, my child has made friends at school