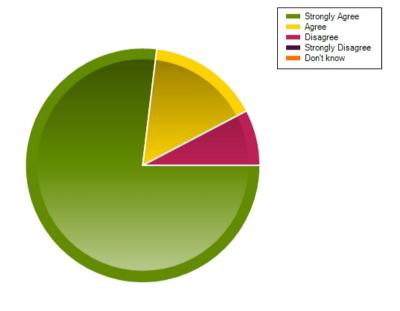

|                     | Strongly Agree | Agree | Disagree | Strongly Disagree | Don't know |
|---------------------|----------------|-------|----------|-------------------|------------|
| No. Of Responses    | 9              | 3     | 0        | 0                 | 1          |
| Response Percentage | 69.23          | 23.08 | 0        | 0                 | 7.69       |

| Average Response      | 1.54           |  |
|-----------------------|----------------|--|
| Most Popular Response | Strongly Agree |  |

Question: My child feels safe in school

|                     | Strongly Agree | Agree | Disagree | Strongly Disagree | Don't know |
|---------------------|----------------|-------|----------|-------------------|------------|
| No. Of Responses    | 9              | 3     | 0        | 1                 | 0          |
| Response Percentage | 69.23          | 23.08 | 0        | 7.69              | 0          |