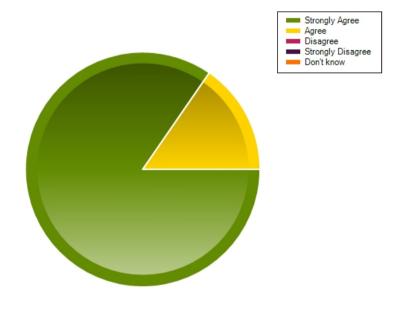

## Questions

Question: My child has settled in well at school

|                     | Strongly Agree | Agree | Disagree | Strongly Disagree | Don't know |
|---------------------|----------------|-------|----------|-------------------|------------|
| No. Of Responses    | 11             | 2     | 0        | 0                 | 0          |
| Response Percentage | 84.62          | 15.38 | 0        | 0                 | 0          |

| Average Response      | 1.15           |  |
|-----------------------|----------------|--|
| Most Popular Response | Strongly Agree |  |