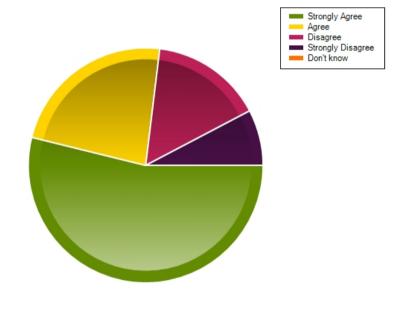

|                     | Strongly Agree | Agree | Disagree | Strongly Disagree | Don't know |
|---------------------|----------------|-------|----------|-------------------|------------|
| No. Of Responses    | 8              | 4     | 1        | 0                 | 0          |
| Response Percentage | 61.54          | 30.77 | 7.69     | 0                 | 0          |

| Average Response      | 1.46           |  |  |
|-----------------------|----------------|--|--|
| Most Popular Response | Strongly Agree |  |  |

Survey: Settling in Survey 15/12/2022

Question: (If relevant) I am satisfied with the extra-curricular activities and clubs run during the school day