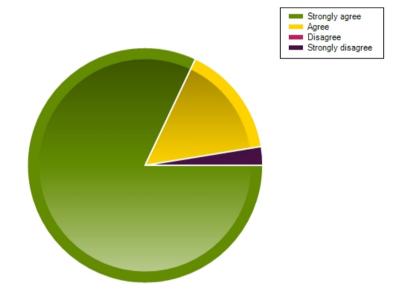

| Average Response      | 1.15           |
|-----------------------|----------------|
| Most Popular Response | Strongly agree |

Question: My child is making good progress at this school.

|                     | Strongly agree | Agree | Disagree | Strongly disagree |
|---------------------|----------------|-------|----------|-------------------|
| No. Of Responses    | 36             | 3     | 0        | 0                 |
| Response Percentage | 92.31          | 7.69  | 0        | 0                 |

| Average Response      | 1.08           |
|-----------------------|----------------|
| Most Popular Response | Strongly agree |

Question: This school meets my child's particular needs.

|                     | Strongly agree | Agree | Disagree | Strongly disagree |
|---------------------|----------------|-------|----------|-------------------|
| No. Of Responses    | 35             | 4     | 0        | 0                 |
| Response Percentage | 89.74          | 10.26 | 0        | 0                 |