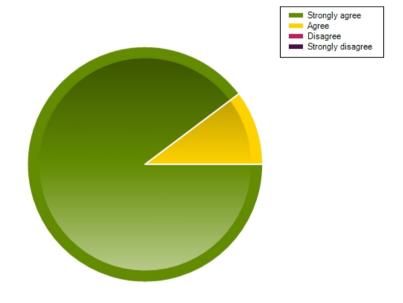

|                     | Strongly agree | Agree | Disagree | Strongly disagree |
|---------------------|----------------|-------|----------|-------------------|
| No. Of Responses    | 31             | 7     | 1        | 0                 |
| Response Percentage | 79.49          | 17.95 | 2.56     | 0                 |

| Average Response      | 1.23           |  |
|-----------------------|----------------|--|
| Most Popular Response | Strongly agree |  |

Question: My child's lessons are not disrupted by bad behaviour.