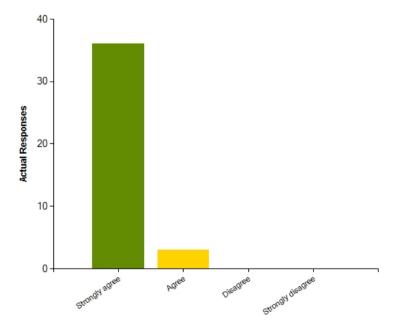

| Average Response      | 1.15           |
|-----------------------|----------------|
| Most Popular Response | Strongly agree |

Question: My child is making good progress at this school.

|                     | Strongly agree | Agree | Disagree | Strongly disagree |
|---------------------|----------------|-------|----------|-------------------|
| No. Of Responses    | 36             | 3     | 0        | 0                 |
| Response Percentage | 92.31          | 7.69  | 0        | 0                 |

| Average Response      | 1.08           |
|-----------------------|----------------|
| Most Popular Response | Strongly agree |

Question: This school meets my child's particular needs.

|                     | Strongly agree | Agree | Disagree | Strongly disagree |
|---------------------|----------------|-------|----------|-------------------|
| No. Of Responses    | 35             | 4     | 0        | 0                 |
| Response Percentage | 89.74          | 10.26 | 0        | 0                 |