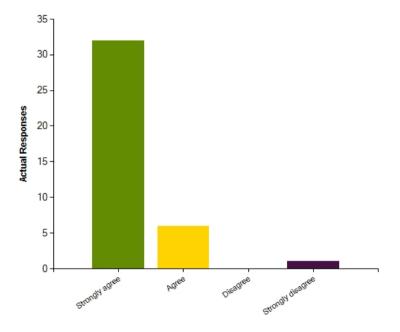

## Questions

Question: My child feels safe at this school

|                     | Strongly agree | Agree | Disagree | Strongly disagree |
|---------------------|----------------|-------|----------|-------------------|
| No. Of Responses    | 33             | 6     | 0        | 0                 |
| Response Percentage | 84.62          | 15.38 | 0        | 0                 |

| Average Response      | 1.15           |
|-----------------------|----------------|
| Most Popular Response | Strongly agree |

Question: My child is making good progress at this school.

|                     | Strongly agree | Agree | Disagree | Strongly disagree |
|---------------------|----------------|-------|----------|-------------------|
| No. Of Responses    | 36             | 3     | 0        | 0                 |
| Response Percentage | 92.31          | 7.69  | 0        | 0                 |