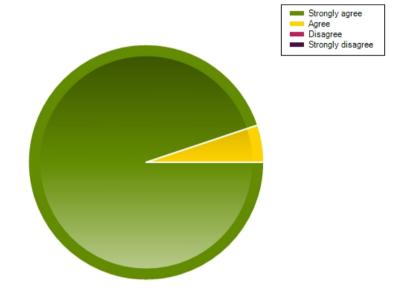

| Average Response      | 1.15           |
|-----------------------|----------------|
| Most Popular Response | Strongly agree |

Question: My child is making good progress at this school.

|                     | Strongly agree | Agree | Disagree | Strongly disagree |
|---------------------|----------------|-------|----------|-------------------|
| No. Of Responses    | 36             | 3     | 0        | 0                 |
| Response Percentage | 92.31          | 7.69  | 0        | 0                 |