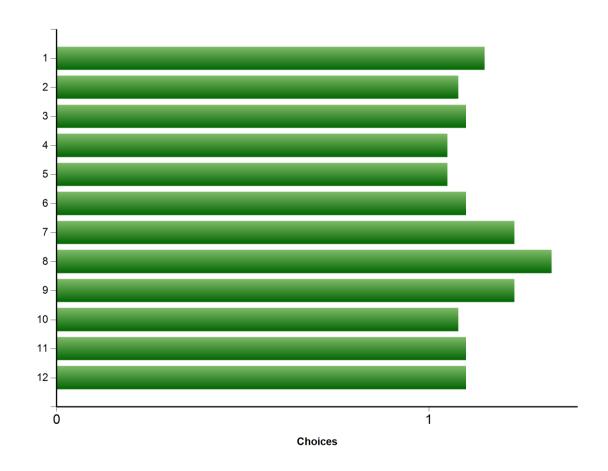

# Feedback Summary

Here is a graph representing the average user response for each question

| Question | Response |    |   |   | Average |
|----------|----------|----|---|---|---------|
|          | 1        | 2  | 3 | 4 |         |
| 1        | 33       | 6  | 0 | 0 | 1.15    |
| 2        | 36       | 3  | 0 | 0 | 1.08    |
| 3        | 35       | 4  | 0 | 0 | 1.1     |
| 4        | 37       | 2  | 0 | 0 | 1.05    |
| 5        | 37       | 2  | 0 | 0 | 1.05    |
| 6        | 35       | 4  | 0 | 0 | 1.1     |
| 7        | 31       | 7  | 1 | 0 | 1.23    |
| 8        | 27       | 11 | 1 | 0 | 1.33    |
| 9        | 32       | 6  | 0 | 1 | 1.23    |
| 10       | 36       | 3  | 0 | 0 | 1.08    |
| 11       | 36       | 2  | 1 | 0 | 1.1     |
| 12       | 36       | 2  | 1 | 0 | 1.1     |