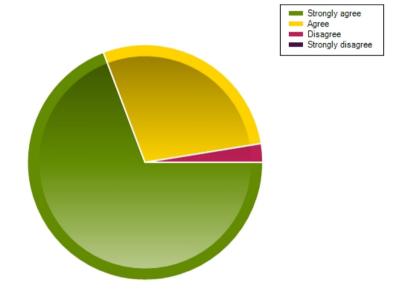

## Questions

Question: My child feels safe at this school

|                     | Strongly agree | Agree | Disagree | Strongly disagree |
|---------------------|----------------|-------|----------|-------------------|
| No. Of Responses    | 33             | 6     | 0        | 0                 |
| Response Percentage | 84.62          | 15.38 | 0        | 0                 |

| Average Response      | 1.15           |
|-----------------------|----------------|
| Most Popular Response | Strongly agree |

Question: My child is making good progress at this school.

|                     | Strongly agree | Agree | Disagree | Strongly disagree |
|---------------------|----------------|-------|----------|-------------------|
| No. Of Responses    | 36             | 3     | 0        | 0                 |
| Response Percentage | 92.31          | 7.69  | 0        | 0                 |