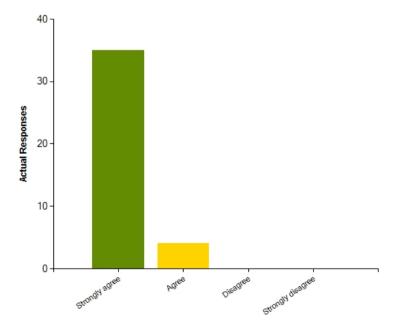

| Average Response      | 1.08           |
|-----------------------|----------------|
| Most Popular Response | Strongly agree |

Question: This school meets my child's particular needs.

|                     | Strongly agree | Agree | Disagree | Strongly disagree |
|---------------------|----------------|-------|----------|-------------------|
| No. Of Responses    | 35             | 4     | 0        | 0                 |
| Response Percentage | 89.74          | 10.26 | 0        | 0                 |