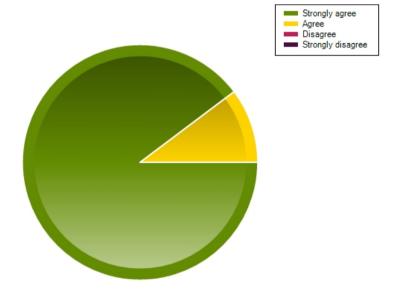

| Average Response      | 1.05           |
|-----------------------|----------------|
| Most Popular Response | Strongly agree |

Question: My child is taught well at this school.

|                     | Strongly agree | Agree | Disagree | Strongly disagree |
|---------------------|----------------|-------|----------|-------------------|
| No. Of Responses    | 37             | 2     | 0        | 0                 |
| Response Percentage | 94.87          | 5.13  | 0        | 0                 |

| Average Response      | 1.05           |
|-----------------------|----------------|
| Most Popular Response | Strongly agree |

Question: This school helps my child to develop skills in communication, reading, writing and mathematics.