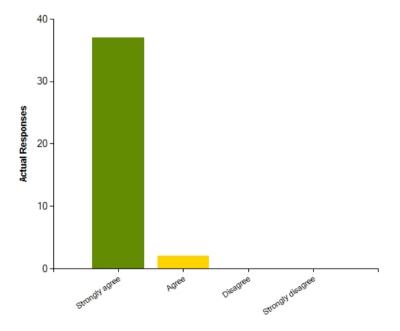

| Average Response      | 1.1            |
|-----------------------|----------------|
| Most Popular Response | Strongly agree |

Question: This school ensures my child is well looked after.

|                     | Strongly agree | Agree | Disagree | Strongly disagree |
|---------------------|----------------|-------|----------|-------------------|
| No. Of Responses    | 37             | 2     | 0        | 0                 |
| Response Percentage | 94.87          | 5.13  | 0        | 0                 |