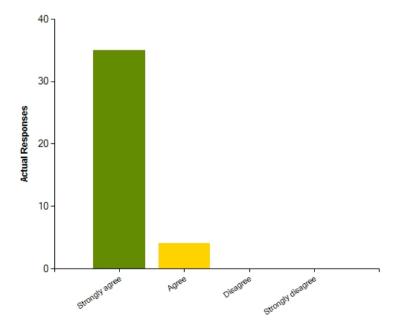

| Average Response      | 1.08           |
|-----------------------|----------------|
| Most Popular Response | Strongly agree |

Question: This school meets my child's particular needs.

|                     | Strongly agree | Agree | Disagree | Strongly disagree |
|---------------------|----------------|-------|----------|-------------------|
| No. Of Responses    | 35             | 4     | 0        | 0                 |
| Response Percentage | 89.74          | 10.26 | 0        | 0                 |

| Average Response      | 1.1            |
|-----------------------|----------------|
| Most Popular Response | Strongly agree |

Question: This school ensures my child is well looked after.

|                     | Strongly agree | Agree | Disagree | Strongly disagree |
|---------------------|----------------|-------|----------|-------------------|
| No. Of Responses    | 37             | 2     | 0        | 0                 |
| Response Percentage | 94.87          | 5.13  | 0        | 0                 |