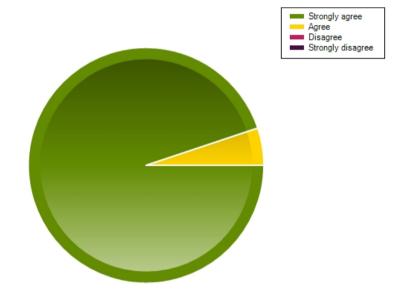

| Average Response      | 1.05           |
|-----------------------|----------------|
| Most Popular Response | Strongly agree |

Question: My child is taught well at this school.

|                     | Strongly agree | Agree | Disagree | Strongly disagree |
|---------------------|----------------|-------|----------|-------------------|
| No. Of Responses    | 37             | 2     | 0        | 0                 |
| Response Percentage | 94.87          | 5.13  | 0        | 0                 |

| Average Response      | 1.05           |
|-----------------------|----------------|
| Most Popular Response | Strongly agree |

Question: This school helps my child to develop skills in communication, reading, writing and mathematics.