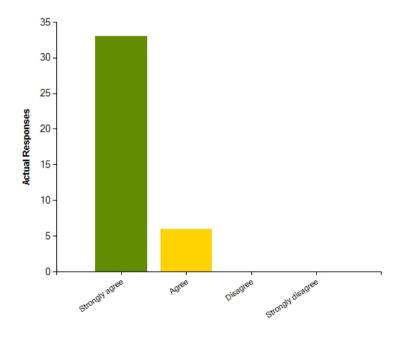

## Questions

Question: My child feels safe at this school

|                     | Strongly agree | Agree | Disagree | Strongly disagree |
|---------------------|----------------|-------|----------|-------------------|
| No. Of Responses    | 33             | 6     | 0        | 0                 |
| Response Percentage | 84.62          | 15.38 | 0        | 0                 |

| Average Response      | 1.15           |
|-----------------------|----------------|
| Most Popular Response | Strongly agree |

Question: My child is making good progress at this school.

|                     | Strongly agree | Agree | Disagree | Strongly disagree |
|---------------------|----------------|-------|----------|-------------------|
| No. Of Responses    | 36             | 3     | 0        | 0                 |
| Response Percentage | 92.31          | 7.69  | 0        | 0                 |