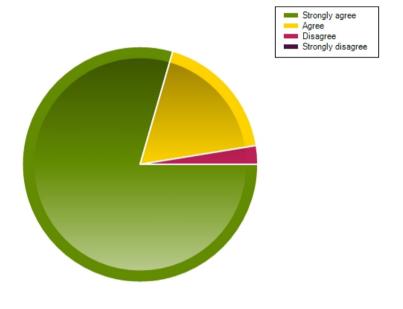

|                     | Strongly agree | Agree | Disagree | Strongly disagree |
|---------------------|----------------|-------|----------|-------------------|
| No. Of Responses    | 27             | 11    | 1        | 0                 |
| Response Percentage | 69.23          | 28.21 | 2.56     | 0                 |

| Average Response      | 1.33           |  |
|-----------------------|----------------|--|
| Most Popular Response | Strongly agree |  |

Question: This school deals with any cases of bullying effectively. (Bullying includes persistent name-calling, cyber, racist and homophobic bullying).