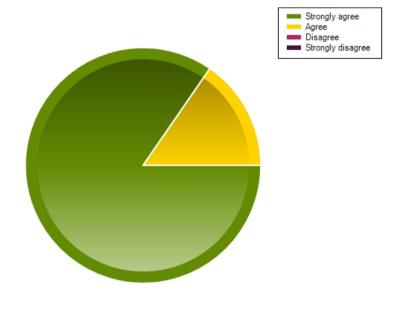

## Questions

Question: My child feels safe at this school

|                     | Strongly agree | Agree | Disagree | Strongly disagree |
|---------------------|----------------|-------|----------|-------------------|
| No. Of Responses    | 33             | 6     | 0        | 0                 |
| Response Percentage | 84.62          | 15.38 | 0        | 0                 |

| Average Response      | 1.15           |
|-----------------------|----------------|
| Most Popular Response | Strongly agree |

Question: My child is making good progress at this school.

|                     | Strongly agree | Agree | Disagree | Strongly disagree |
|---------------------|----------------|-------|----------|-------------------|
| No. Of Responses    | 36             | 3     | 0        | 0                 |
| Response Percentage | 92.31          | 7.69  | 0        | 0                 |