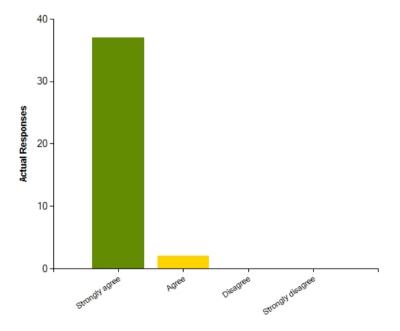

| Average Response      | 1.05           |
|-----------------------|----------------|
| Most Popular Response | Strongly agree |

Question: My child is taught well at this school.

|                     | Strongly agree | Agree | Disagree | Strongly disagree |
|---------------------|----------------|-------|----------|-------------------|
| No. Of Responses    | 37             | 2     | 0        | 0                 |
| Response Percentage | 94.87          | 5.13  | 0        | 0                 |

| Average Response      | 1.05           |
|-----------------------|----------------|
| Most Popular Response | Strongly agree |

Question: This school helps my child to develop skills in communication, reading, writing and mathematics.