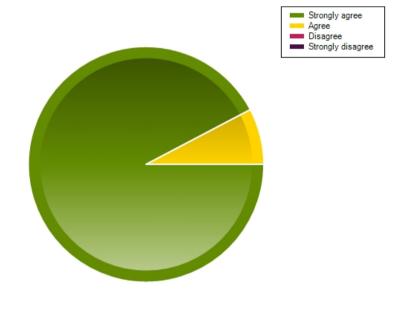

| Average Response      | 1.08           |
|-----------------------|----------------|
| Most Popular Response | Strongly agree |

Question: This school meets my child's particular needs.

|                     | Strongly agree | Agree | Disagree | Strongly disagree |
|---------------------|----------------|-------|----------|-------------------|
| No. Of Responses    | 35             | 4     | 0        | 0                 |
| Response Percentage | 89.74          | 10.26 | 0        | 0                 |

| Average Response      | 1.1            |
|-----------------------|----------------|
| Most Popular Response | Strongly agree |

Question: This school ensures my child is well looked after.

|                     | Strongly agree | Agree | Disagree | Strongly disagree |
|---------------------|----------------|-------|----------|-------------------|
| No. Of Responses    | 37             | 2     | 0        | 0                 |
| Response Percentage | 94.87          | 5.13  | 0        | 0                 |