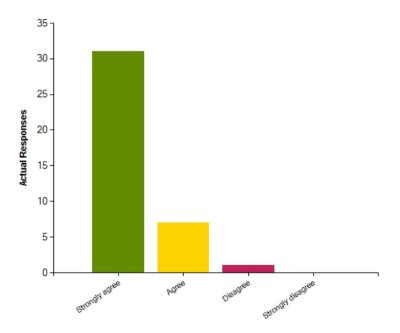

|                     | Strongly agree | Agree | Disagree | Strongly disagree |
|---------------------|----------------|-------|----------|-------------------|
| No. Of Responses    | 31             | 7     | 1        | 0                 |
| Response Percentage | 79.49          | 17.95 | 2.56     | 0                 |

| Average Response      | 1.23           |  |
|-----------------------|----------------|--|
| Most Popular Response | Strongly agree |  |

Question: My child's lessons are not disrupted by bad behaviour.