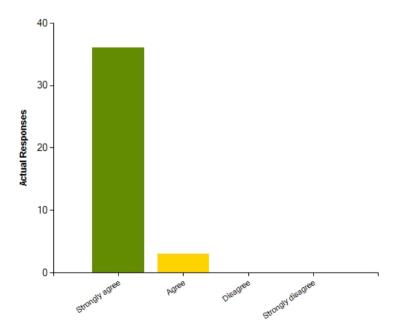

| Average Response      | 1.15           |
|-----------------------|----------------|
| Most Popular Response | Strongly agree |

Question: My child is making good progress at this school.

|                     | Strongly agree | Agree | Disagree | Strongly disagree |
|---------------------|----------------|-------|----------|-------------------|
| No. Of Responses    | 36             | 3     | 0        | 0                 |
| Response Percentage | 92.31          | 7.69  | 0        | 0                 |

| Average Response      | 1.08           |
|-----------------------|----------------|
| Most Popular Response | Strongly agree |

Question: This school meets my child's particular needs.

|                     | Strongly agree | Agree | Disagree | Strongly disagree |
|---------------------|----------------|-------|----------|-------------------|
| No. Of Responses    | 35             | 4     | 0        | 0                 |
| Response Percentage | 89.74          | 10.26 | 0        | 0                 |