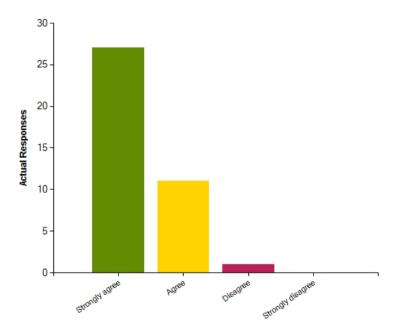

|                     | Strongly agree | Agree | Disagree | Strongly disagree |
|---------------------|----------------|-------|----------|-------------------|
| No. Of Responses    | 27             | 11    | 1        | 0                 |
| Response Percentage | 69.23          | 28.21 | 2.56     | 0                 |

| Average Response      | 1.33           |  |
|-----------------------|----------------|--|
| Most Popular Response | Strongly agree |  |

Question: This school deals with any cases of bullying effectively. (Bullying includes persistent name-calling, cyber, racist and homophobic bullying).