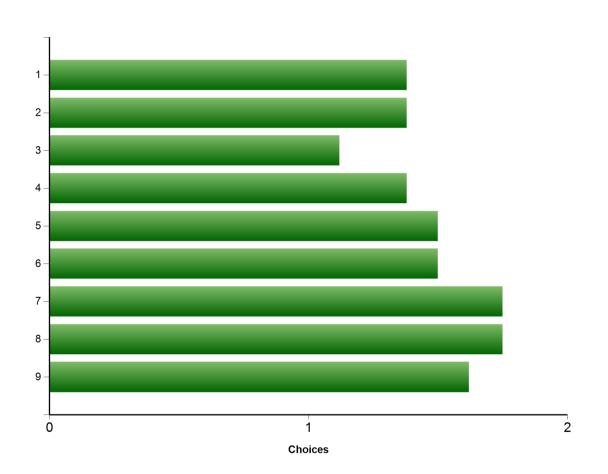

## Feedback Summary

Here is a graph representing the average user response for each question

| Question |   | Average |   |   |   |      |
|----------|---|---------|---|---|---|------|
|          | 1 | 2       | 3 | 4 | 5 |      |
| 1        | 5 | 3       | 0 | 0 | 0 | 1.38 |
| 2        | 6 | 1       | 1 | 0 | 0 | 1.38 |
| 3        | 7 | 1       | 0 | 0 | 0 | 1.12 |
| 4        | 6 | 1       | 1 | 0 | 0 | 1.38 |
| 5        | 5 | 2       | 1 | 0 | 0 | 1.5  |
| 6        | 5 | 2       | 1 | 0 | 0 | 1.5  |
| 7        | 4 | 2       | 2 | 0 | 0 | 1.75 |
| 8        | 5 | 1       | 1 | 1 | 0 | 1.75 |
| 9        | 6 | 1       | 0 | 0 | 1 | 1.62 |