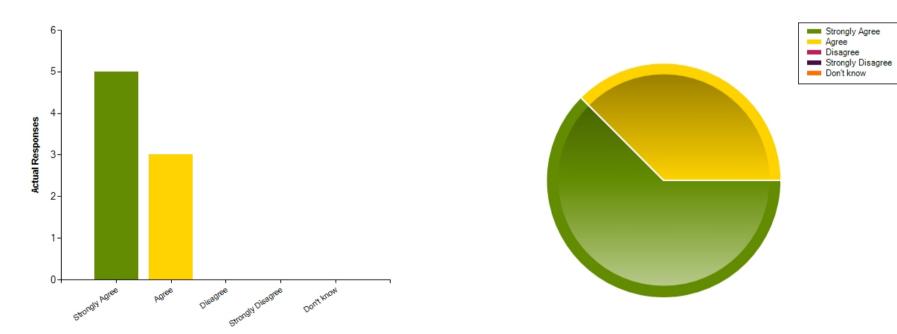

### Questions

Question : My child has settled in well at school

|                     | Strongly Agree | Agree | Disagree | Strongly Disagree | Don't know |
|---------------------|----------------|-------|----------|-------------------|------------|
| No. Of Responses    | 5              | 3     | 0        | 0                 | 0          |
| Response Percentage | 62.5           | 37.5  | 0        | 0                 | 0          |

| Average Response      | 1.38           |  |
|-----------------------|----------------|--|
| Most Popular Response | Strongly Agree |  |

Question : I am pleased with the communication between school and home