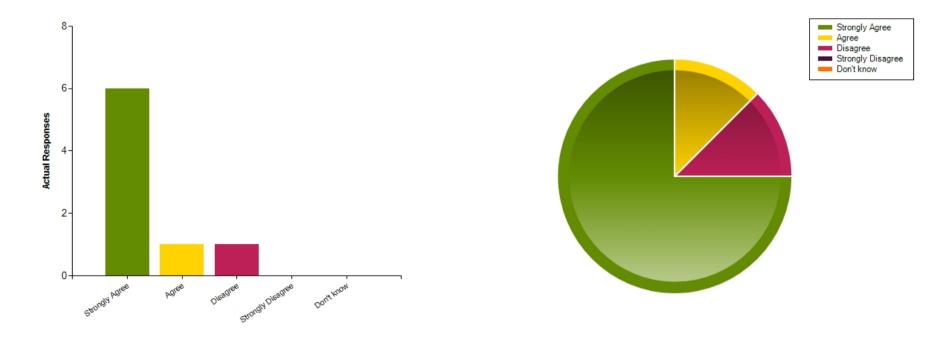

|                     | Strongly Agree | Agree | Disagree | Strongly Disagree | Don't know |
|---------------------|----------------|-------|----------|-------------------|------------|
| No. Of Responses    | 6              | 1     | 1        | 0                 | 0          |
| Response Percentage | 75             | 12.5  | 12.5     | 0                 | 0          |

| Average Response      | 1.38           |  |
|-----------------------|----------------|--|
| Most Popular Response | Strongly Agree |  |