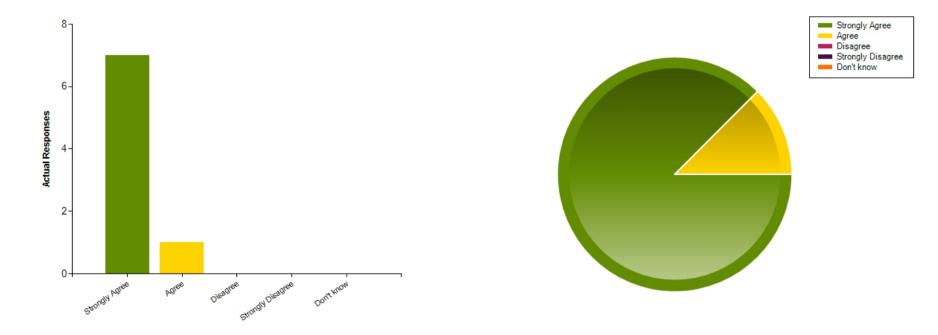

#### Question : I know the relevant person to contact if I have concerns about my child's education or well-being

|                     | Strongly Agree | Agree | Disagree | Strongly Disagree | Don't know |
|---------------------|----------------|-------|----------|-------------------|------------|
| No. Of Responses    | 7              | 1     | 0        | 0                 | 0          |
| Response Percentage | 87.5           | 12.5  | 0        | 0                 | 0          |

| Average Response      | 1.12           |  |
|-----------------------|----------------|--|
| Most Popular Response | Strongly Agree |  |