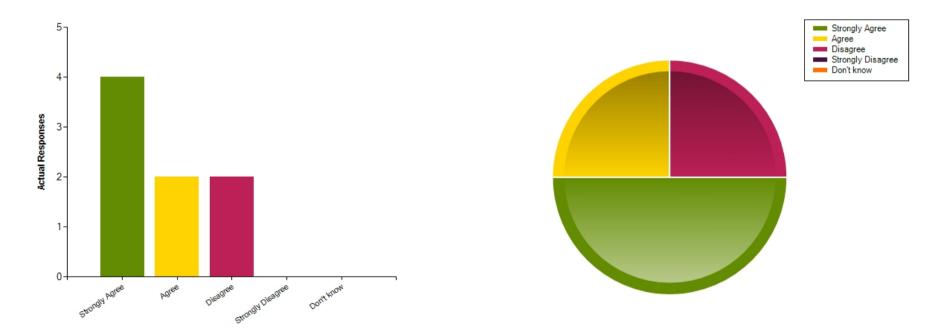

|                     | Strongly Agree | Agree | Disagree | Strongly Disagree | Don't know |
|---------------------|----------------|-------|----------|-------------------|------------|
| No. Of Responses    | 4              | 2     | 2        | 0                 | 0          |
| Response Percentage | 50             | 25    | 25       | 0                 | 0          |

| Average Response      | 1.75           |  |  |
|-----------------------|----------------|--|--|
| Most Popular Response | Strongly Agree |  |  |

Question : Since they joined, my child has made friends at school