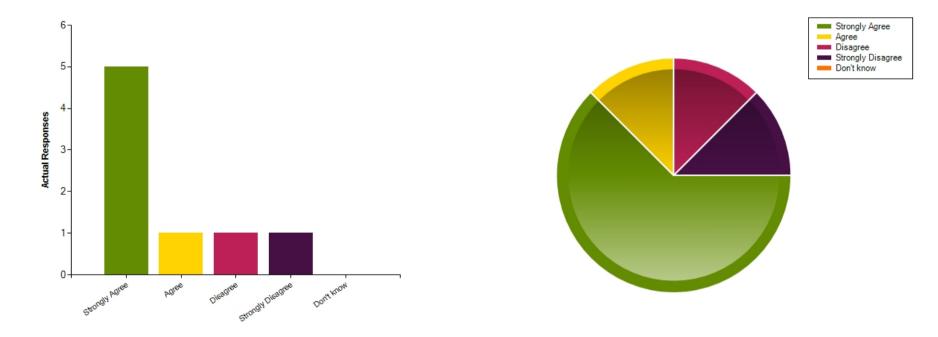

|                     | Strongly Agree | Agree | Disagree | Strongly Disagree | Don't know |
|---------------------|----------------|-------|----------|-------------------|------------|
| No. Of Responses    | 5              | 1     | 1        | 1                 | 0          |
| Response Percentage | 62.5           | 12.5  | 12.5     | 12.5              | 0          |

| Average Response      | 1.75           |  |
|-----------------------|----------------|--|
| Most Popular Response | Strongly Agree |  |

Question : (If relevant) I am satisfied with the extra-curricular activities and clubs run during the school day