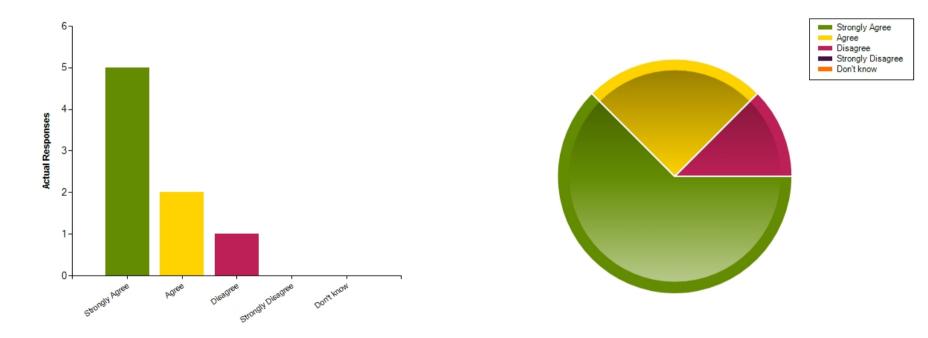

#### Question : My child feels happy in school

|                     | Strongly Agree | Agree | Disagree | Strongly Disagree | Don't know |
|---------------------|----------------|-------|----------|-------------------|------------|
| No. Of Responses    | 5              | 2     | 1        | 0                 | 0          |
| Response Percentage | 62.5           | 25    | 12.5     | 0                 | 0          |

| Average Response      | 1.5            |  |
|-----------------------|----------------|--|
| Most Popular Response | Strongly Agree |  |

Question : My child does not feel uncomfortable or worried about school