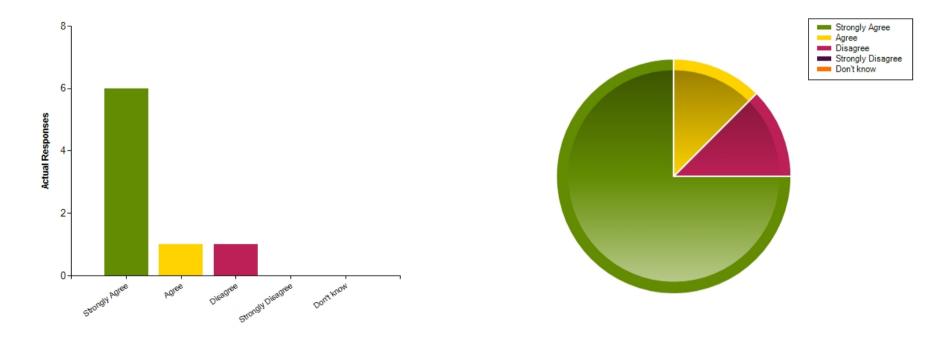

|                     | Strongly Agree | Agree | Disagree | Strongly Disagree | Don't know |
|---------------------|----------------|-------|----------|-------------------|------------|
| No. Of Responses    | 6              | 1     | 1        | 0                 | 0          |
| Response Percentage | 75             | 12.5  | 12.5     | 0                 | 0          |

| Average Response      | 1.38           |  |
|-----------------------|----------------|--|
| Most Popular Response | Strongly Agree |  |