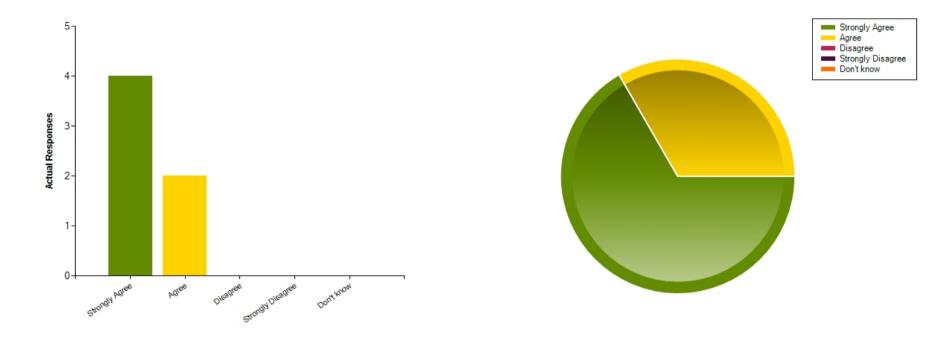

|                     | Strongly Agree | Agree | Disagree | Strongly Disagree | Don't know |
|---------------------|----------------|-------|----------|-------------------|------------|
| No. Of Responses    | 4              | 2     | 0        | 0                 | 0          |
| Response Percentage | 66.67          | 33.33 | 0        | 0                 | 0          |

| Average Response      | 1.33           |  |
|-----------------------|----------------|--|
| Most Popular Response | Strongly Agree |  |