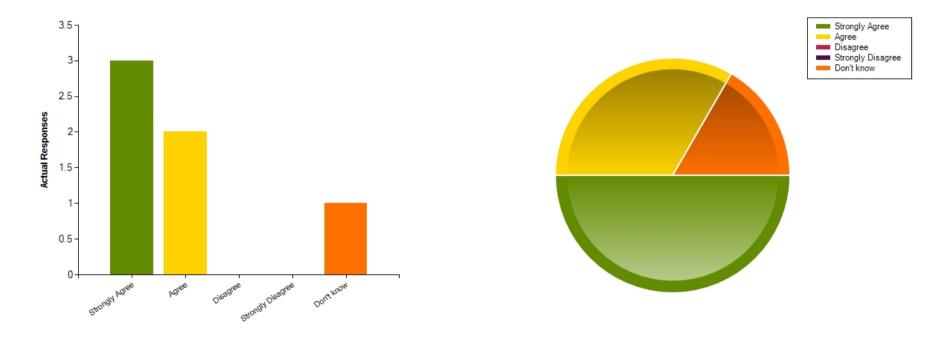

|                     | Strongly Agree | Agree | Disagree | Strongly Disagree | Don't know |
|---------------------|----------------|-------|----------|-------------------|------------|
| No. Of Responses    | 2              | 3     | 0        | 0                 | 1          |
| Response Percentage | 33.33          | 50    | 0        | 0                 | 16.67      |

| Average Response      | 2.17  |  |
|-----------------------|-------|--|
| Most Popular Response | Agree |  |

Question : (If relevant) I am satisfied with the extra-curricular activities and clubs run during the school day