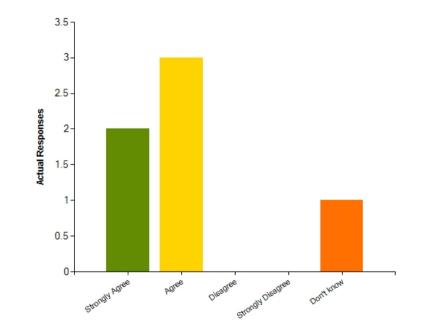

|                     | Strongly Agree | Agree | Disagree | Strongly Disagree | Don't know |
|---------------------|----------------|-------|----------|-------------------|------------|
| No. Of Responses    | 2              | 3     | 0        | 0                 | 1          |
| Response Percentage | 33.33          | 50    | 0        | 0                 | 16.67      |

| Average Response      | 2.17  |  |
|-----------------------|-------|--|
| Most Popular Response | Agree |  |

Question : (If relevant) I am satisfied with the extra-curricular activities and clubs run during the school day