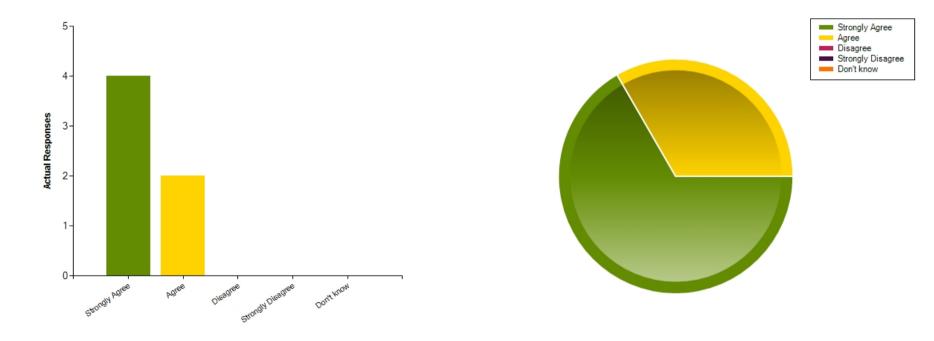

|                     | Strongly Agree | Agree | Disagree | Strongly Disagree | Don't know |
|---------------------|----------------|-------|----------|-------------------|------------|
| No. Of Responses    | 4              | 2     | 0        | 0                 | 0          |
| Response Percentage | 66.67          | 33.33 | 0        | 0                 | 0          |

| Average Response      | 1.33           |  |
|-----------------------|----------------|--|
| Most Popular Response | Strongly Agree |  |