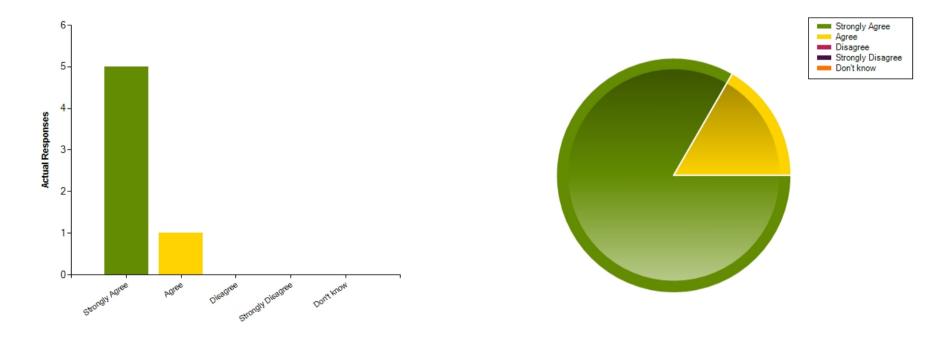

#### Question : I know the relevant person to contact if I have concerns about my child's education or well-being

|                     | Strongly Agree | Agree | Disagree | Strongly Disagree | Don't know |
|---------------------|----------------|-------|----------|-------------------|------------|
| No. Of Responses    | 5              | 1     | 0        | 0                 | 0          |
| Response Percentage | 83.33          | 16.67 | 0        | 0                 | 0          |

| Average Response      | 1.17           |  |
|-----------------------|----------------|--|
| Most Popular Response | Strongly Agree |  |