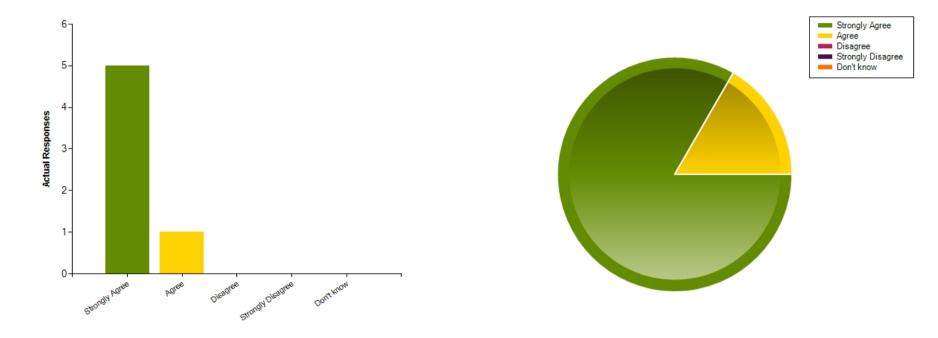

### Questions

Question : My child has settled in well at school

|                     | Strongly Agree | Agree | Disagree | Strongly Disagree | Don't know |
|---------------------|----------------|-------|----------|-------------------|------------|
| No. Of Responses    | 5              | 1     | 0        | 0                 | 0          |
| Response Percentage | 83.33          | 16.67 | 0        | 0                 | 0          |

| Average Response      | 1.17           |  |
|-----------------------|----------------|--|
| Most Popular Response | Strongly Agree |  |

Question : I am pleased with the communication between school and home