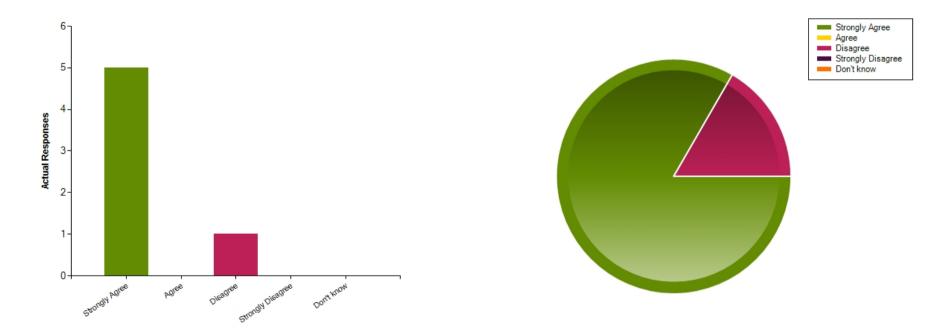

| Average Response      | 1.17           |  |
|-----------------------|----------------|--|
| Most Popular Response | Strongly Agree |  |

Question : My child does not feel uncomfortable or worried about school

|                     | Strongly Agree | Agree | Disagree | Strongly Disagree | Don't know |
|---------------------|----------------|-------|----------|-------------------|------------|
| No. Of Responses    | 5              | 0     | 1        | 0                 | 0          |
| Response Percentage | 83.33          | 0     | 16.67    | 0                 | 0          |

| Average Response      | 1.33           |  |  |
|-----------------------|----------------|--|--|
| Most Popular Response | Strongly Agree |  |  |

Question : Since they joined, my child has never been reluctant to go to school