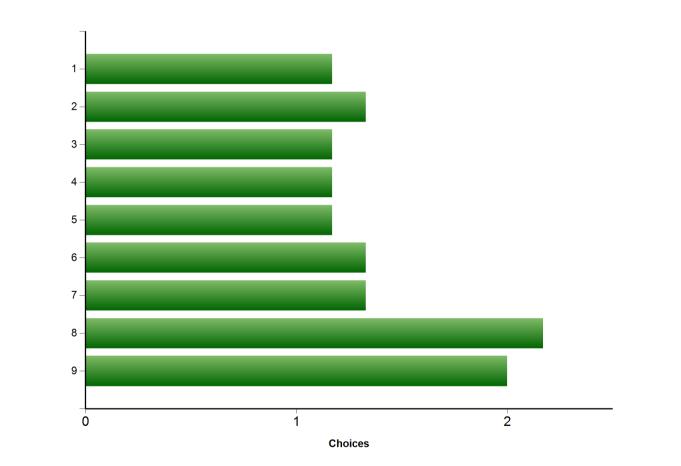

## Feedback Summary

Here is a graph representing the average user response for each question

| Question |   | Average |   |   |   |      |
|----------|---|---------|---|---|---|------|
|          | 1 | 2       | 3 | 4 | 5 |      |
| 1        | 5 | 1       | 0 | 0 | 0 | 1.17 |
| 2        | 4 | 2       | 0 | 0 | 0 | 1.33 |
| 3        | 5 | 1       | 0 | 0 | 0 | 1.17 |
| 4        | 5 | 1       | 0 | 0 | 0 | 1.17 |
| 5        | 5 | 1       | 0 | 0 | 0 | 1.17 |
| 6        | 5 | 0       | 1 | 0 | 0 | 1.33 |
| 7        | 4 | 2       | 0 | 0 | 0 | 1.33 |
| 8        | 2 | 3       | 0 | 0 | 1 | 2.17 |
| 9        | 3 | 2       | 0 | 0 | 1 | 2    |