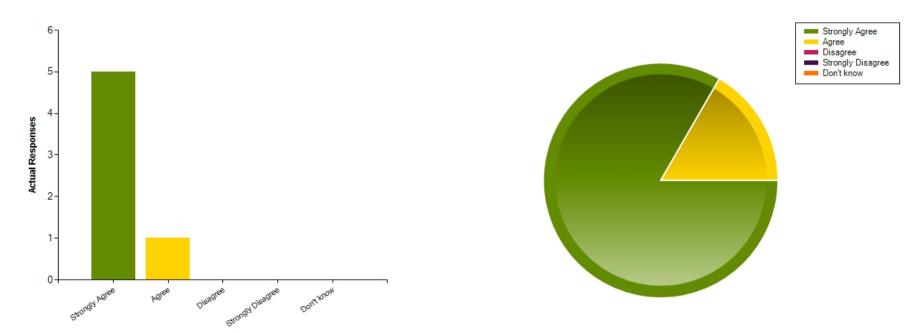

### Questions

Question : My child has settled in well at school

|                     | Strongly Agree | Agree | Disagree | Strongly Disagree | Don't know |
|---------------------|----------------|-------|----------|-------------------|------------|
| No. Of Responses    | 5              | 1     | 0        | 0                 | 0          |
| Response Percentage | 83.33          | 16.67 | 0        | 0                 | 0          |

| Average Response      | 1.17           |  |
|-----------------------|----------------|--|
| Most Popular Response | Strongly Agree |  |

Question : I am pleased with the communication between school and home