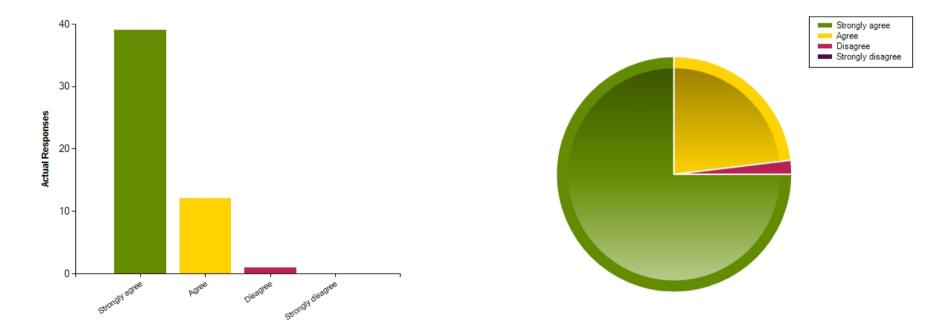

|                     | Strongly agree | Agree | Disagree | Strongly disagree |
|---------------------|----------------|-------|----------|-------------------|
| No. Of Responses    | 39             | 12    | 1        | 0                 |
| Response Percentage | 75             | 23.08 | 1.92     | 0                 |

| Average Response      | 1.27           |  |
|-----------------------|----------------|--|
| Most Popular Response | Strongly agree |  |

Question : This school helps me to support my child's learning.