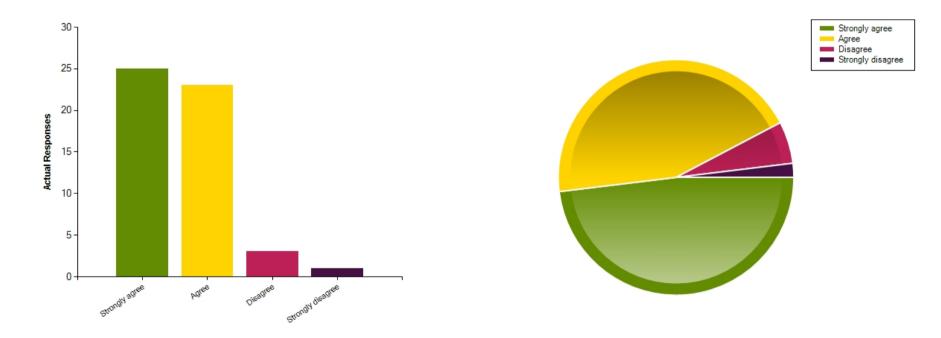

|                     | Strongly agree | Agree | Disagree | Strongly disagree |
|---------------------|----------------|-------|----------|-------------------|
| No. Of Responses    | 25             | 23    | 3        | 1                 |
| Response Percentage | 48.08          | 44.23 | 5.77     | 1.92              |

| Average Response      | 1.62           |  |
|-----------------------|----------------|--|
| Most Popular Response | Strongly agree |  |

**Question :** This school deals with any cases of bullying effectively. (Bullying includes persistent name-calling, cyber, racist and homophobic bullying).