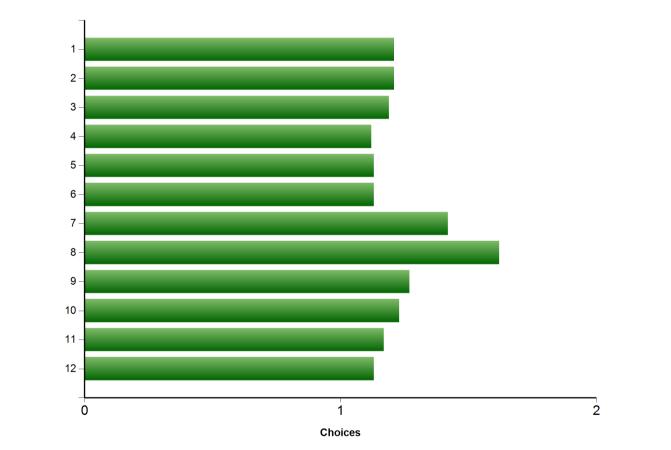

### Feedback Summary

Here is a graph representing the average user response for each question

| Question | Response |    |   |   | Average |
|----------|----------|----|---|---|---------|
|          | 1        | 2  | 3 | 4 |         |
| 1        | 42       | 9  | 1 | 0 | 1.21    |
| 2        | 41       | 11 | 0 | 0 | 1.21    |
| 3        | 42       | 10 | 0 | 0 | 1.19    |
| 4        | 46       | 6  | 0 | 0 | 1.12    |
| 5        | 45       | 7  | 0 | 0 | 1.13    |
| 6        | 45       | 7  | 0 | 0 | 1.13    |
| 7        | 33       | 16 | 3 | 0 | 1.42    |
| 8        | 25       | 23 | 3 | 1 | 1.62    |
| 9        | 39       | 12 | 1 | 0 | 1.27    |
| 10       | 41       | 10 | 1 | 0 | 1.23    |
| 11       | 43       | 9  | 0 | 0 | 1.17    |
| 12       | 45       | 7  | 0 | 0 | 1.13    |