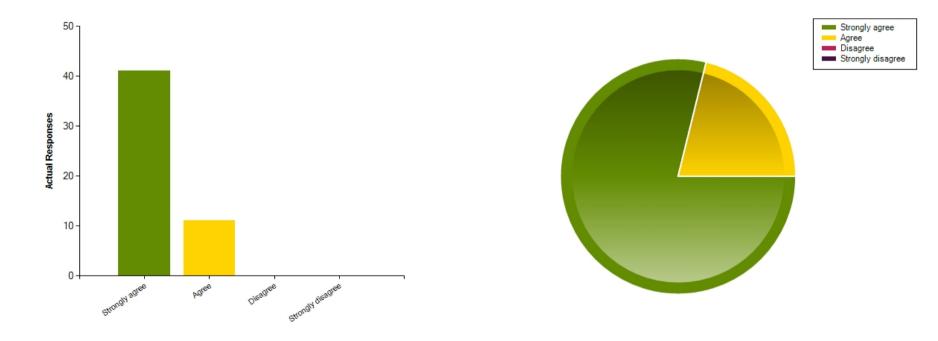

| Average Response      | 1.21           |
|-----------------------|----------------|
| Most Popular Response | Strongly agree |

Question : My child is making good progress at this school.

|                     | Strongly agree | Agree | Disagree | Strongly disagree |
|---------------------|----------------|-------|----------|-------------------|
| No. Of Responses    | 41             | 11    | 0        | 0                 |
| Response Percentage | 78.85          | 21.15 | 0        | 0                 |

| Average Response      | 1.21           |
|-----------------------|----------------|
| Most Popular Response | Strongly agree |

Question : This school meets my child's particular needs.

|                     | Strongly agree | Agree | Disagree | Strongly disagree |
|---------------------|----------------|-------|----------|-------------------|
| No. Of Responses    | 42             | 10    | 0        | 0                 |
| Response Percentage | 80.77          | 19.23 | 0        | 0                 |