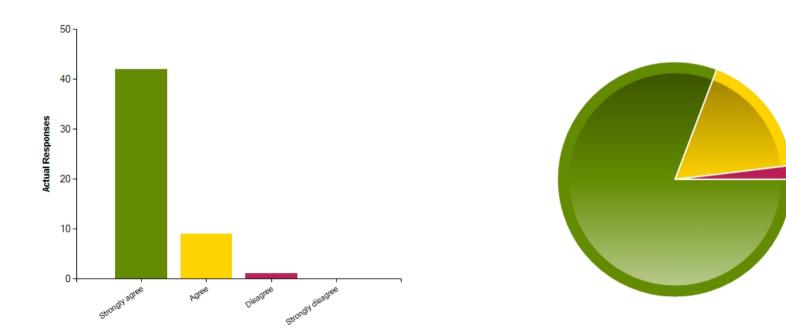

### Questions

Question : My child feels safe at this school

|                     | Strongly agree | Agree | Disagree | Strongly disagree |
|---------------------|----------------|-------|----------|-------------------|
| No. Of Responses    | 42             | 9     | 1        | 0                 |
| Response Percentage | 80.77          | 17.31 | 1.92     | 0                 |

| Average Response      | 1.21           |
|-----------------------|----------------|
| Most Popular Response | Strongly agree |

Question : My child is making good progress at this school.

|                     | Strongly agree | Agree | Disagree | Strongly disagree |
|---------------------|----------------|-------|----------|-------------------|
| No. Of Responses    | 41             | 11    | 0        | 0                 |
| Response Percentage | 78.85          | 21.15 | 0        | 0                 |