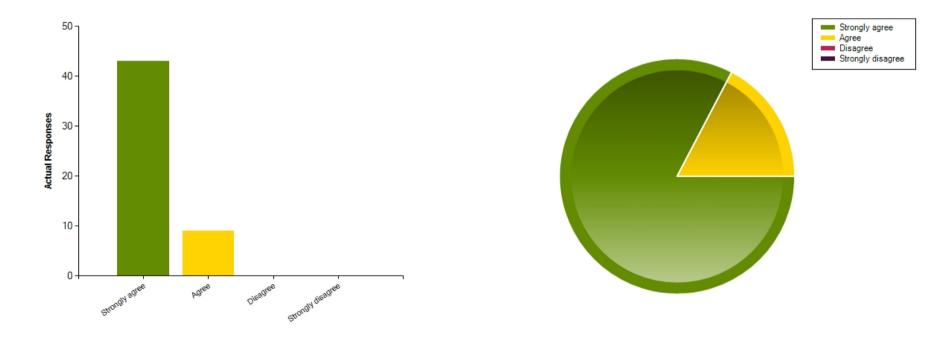

| Average Response      | 1.23           |  |
|-----------------------|----------------|--|
| Most Popular Response | Strongly agree |  |

Question : This school responds well to my concerns.

|                     | Strongly agree | Agree | Disagree | Strongly disagree |
|---------------------|----------------|-------|----------|-------------------|
| No. Of Responses    | 43             | 9     | 0        | 0                 |
| Response Percentage | 82.69          | 17.31 | 0        | 0                 |

| Average Response      | 1.17           |  |
|-----------------------|----------------|--|
| Most Popular Response | Strongly agree |  |

Question : This school keeps me well informed.

|                     | Strongly agree | Agree | Disagree | Strongly disagree |
|---------------------|----------------|-------|----------|-------------------|
| No. Of Responses    | 45             | 7     | 0        | 0                 |
| Response Percentage | 86.54          | 13.46 | 0        | 0                 |