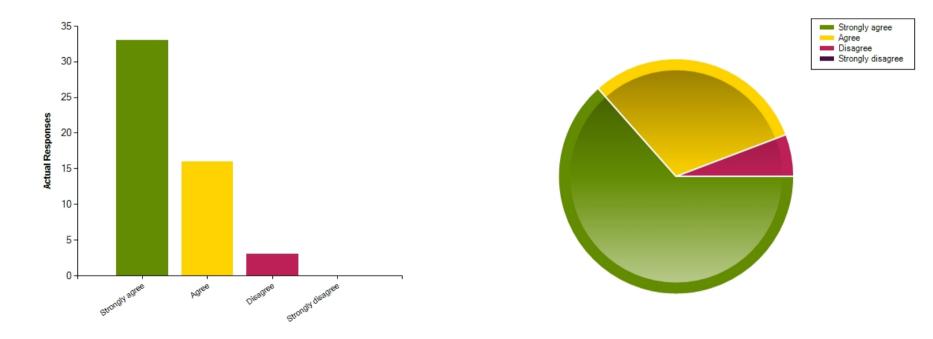

| Average Response      | 1.13           |  |
|-----------------------|----------------|--|
| Most Popular Response | Strongly agree |  |

**Question :** There is a good standard of behaviour at this school.

|                     | Strongly agree | Agree | Disagree | Strongly disagree |
|---------------------|----------------|-------|----------|-------------------|
| No. Of Responses    | 33             | 16    | 3        | 0                 |
| Response Percentage | 63.46          | 30.77 | 5.77     | 0                 |

| Average Response      | 1.42           |  |
|-----------------------|----------------|--|
| Most Popular Response | Strongly agree |  |

Elmwood School 22/12/2023

Question : My child's lessons are not disrupted by bad behaviour.