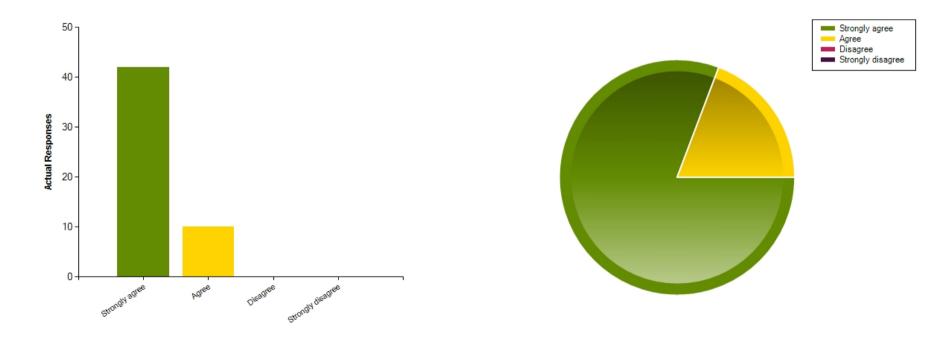

| Average Response      | 1.21           |
|-----------------------|----------------|
| Most Popular Response | Strongly agree |

Question : This school meets my child's particular needs.

|                     | Strongly agree | Agree | Disagree | Strongly disagree |
|---------------------|----------------|-------|----------|-------------------|
| No. Of Responses    | 42             | 10    | 0        | 0                 |
| Response Percentage | 80.77          | 19.23 | 0        | 0                 |

| Average Response      | 1.19           |
|-----------------------|----------------|
| Most Popular Response | Strongly agree |

Question : This school ensures my child is well looked after.

|                     | Strongly agree | Agree | Disagree | Strongly disagree |
|---------------------|----------------|-------|----------|-------------------|
| No. Of Responses    | 46             | 6     | 0        | 0                 |
| Response Percentage | 88.46          | 11.54 | 0        | 0                 |