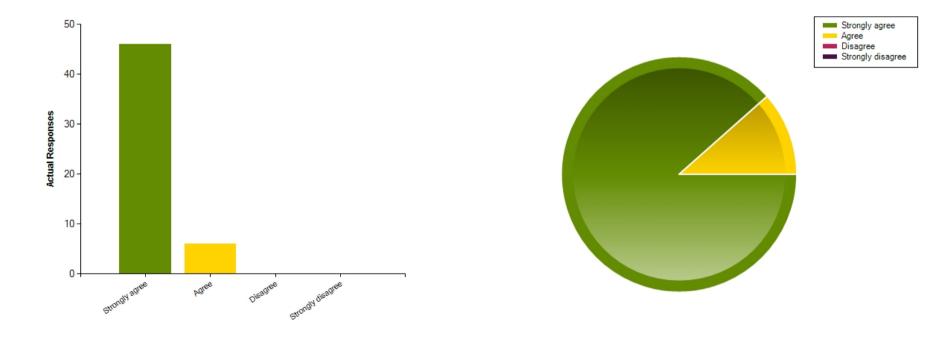

| Average Response      | 1.19           |
|-----------------------|----------------|
| Most Popular Response | Strongly agree |

Question : This school ensures my child is well looked after.

|                     | Strongly agree | Agree | Disagree | Strongly disagree |
|---------------------|----------------|-------|----------|-------------------|
| No. Of Responses    | 46             | 6     | 0        | 0                 |
| Response Percentage | 88.46          | 11.54 | 0        | 0                 |

| Average Response      | 1.12           |
|-----------------------|----------------|
| Most Popular Response | Strongly agree |

**Question :** My child is taught well at this school.

|                     | Strongly agree | Agree | Disagree | Strongly disagree |
|---------------------|----------------|-------|----------|-------------------|
| No. Of Responses    | 45             | 7     | 0        | 0                 |
| Response Percentage | 86.54          | 13.46 | 0        | 0                 |