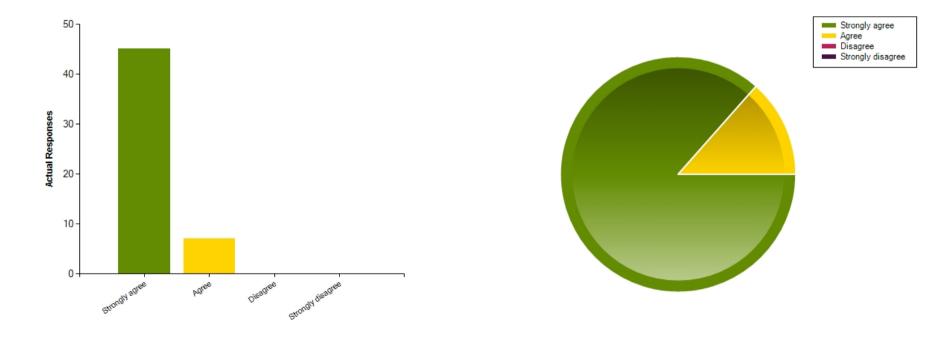

| Average Response      | 1.12           |
|-----------------------|----------------|
| Most Popular Response | Strongly agree |

**Question :** My child is taught well at this school.

|                     | Strongly agree | Agree | Disagree | Strongly disagree |
|---------------------|----------------|-------|----------|-------------------|
| No. Of Responses    | 45             | 7     | 0        | 0                 |
| Response Percentage | 86.54          | 13.46 | 0        | 0                 |

| Average Response      | 1.13           |
|-----------------------|----------------|
| Most Popular Response | Strongly agree |

Question : This school helps my child to develop skills in communication, reading, writing and mathematics.