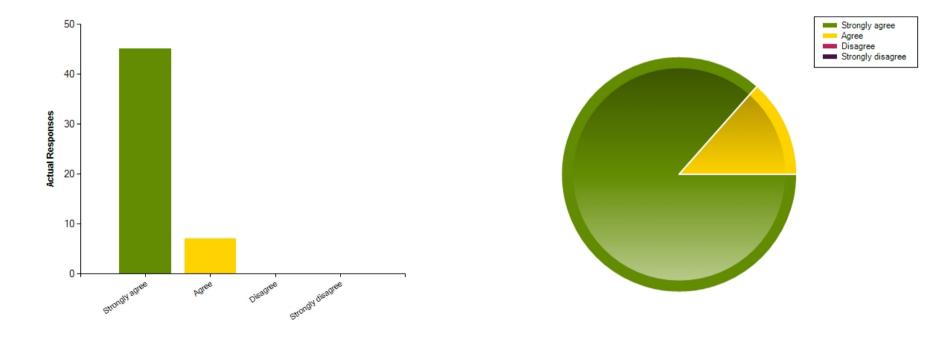

| Average Response      | 1.12           |
|-----------------------|----------------|
| Most Popular Response | Strongly agree |

**Question :** My child is taught well at this school.

|                     | Strongly agree | Agree | Disagree | Strongly disagree |
|---------------------|----------------|-------|----------|-------------------|
| No. Of Responses    | 45             | 7     | 0        | 0                 |
| Response Percentage | 86.54          | 13.46 | 0        | 0                 |

| Average Response      | 1.13           |
|-----------------------|----------------|
| Most Popular Response | Strongly agree |

Question : This school helps my child to develop skills in communication, reading, writing and mathematics.

|                     | Strongly agree | Agree | Disagree | Strongly disagree |
|---------------------|----------------|-------|----------|-------------------|
| No. Of Responses    | 45             | 7     | 0        | 0                 |
| Response Percentage | 86.54          | 13.46 | 0        | 0                 |

| Average Response      | 1.13           |  |
|-----------------------|----------------|--|
| Most Popular Response | Strongly agree |  |

**Question :** There is a good standard of behaviour at this school.