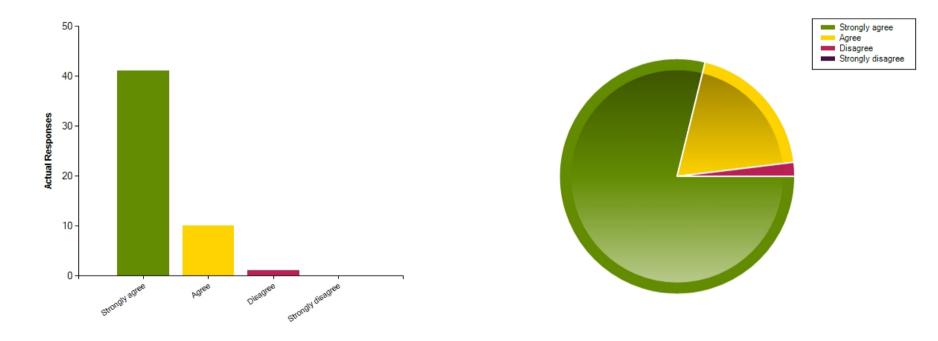

|                     | Strongly agree | Agree | Disagree | Strongly disagree |
|---------------------|----------------|-------|----------|-------------------|
| No. Of Responses    | 41             | 10    | 1        | 0                 |
| Response Percentage | 78.85          | 19.23 | 1.92     | 0                 |

| Average Response      | 1.23           |  |
|-----------------------|----------------|--|
| Most Popular Response | Strongly agree |  |

Question : This school responds well to my concerns.

|                     | Strongly agree | Agree | Disagree | Strongly disagree |
|---------------------|----------------|-------|----------|-------------------|
| No. Of Responses    | 43             | 9     | 0        | 0                 |
| Response Percentage | 82.69          | 17.31 | 0        | 0                 |